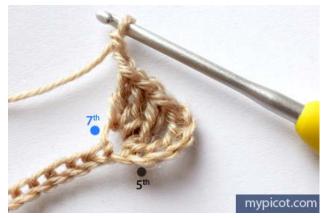

## UK term | US term

Chain stitch – ch

Double crochet / Single crochet – dc / sc Half treble / half double crochet – h.tr / h.dc Treble / Double crochet – tr/dc Foundation chain: Multiples of 8 + 1

*Row 1:* skip 6ch, work 3 tr/dc in 7th ch, 2ch, skip 1ch back and work 3tr/dc in 5th ch (see pictures below),

\* 1ch, skip 7ch, work 3 tr/dc in 8th ch, 2ch, skip 1ch back and work 3tr/dc in 6th ch; rep from\*,

1dc/sc in last ch, turn.

*Row 2:* 9ch, \*work 1tr/dc into space under foundation ch between two squares, 7ch; rep from \*,