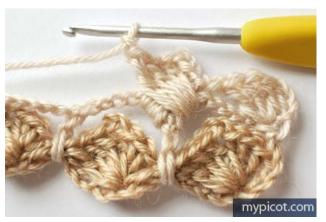

## UK term | US term

Chain stitch – ch

Double crochet / Single crochet – dc / sc Half treble / half double crochet – h.tr / h.dc Treble / Double crochet – tr/dc Foundation chain: Multiples of 8 + 1

*Row 1:* skip 6ch, work 3 tr/dc in 7th ch, 2ch, skip 1ch back and work 3tr/dc in 5th ch (see pictures below),

\* 1ch, skip 7ch, work 3 tr/dc in 8th ch, 2ch, skip 1ch back and work 3tr/dc in 6th ch; rep from\*,

1dc/sc in last ch, turn.

*Row 2:* 9ch, \*work 1tr/dc into space under foundation ch between two squares, 7ch; rep from \*,