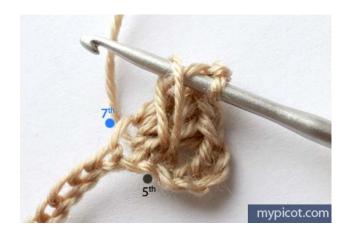

## UK term | US term

Chain stitch – ch

Double crochet / Single crochet – dc / sc Half treble / half double crochet – h.tr / h.dc Treble / Double crochet – tr/dc Foundation chain: Multiples of 8 + 1

*Row 1:* skip 6ch, work 3 tr/dc in 7th ch, 2ch, skip 1ch back and work 3tr/dc in 5th ch (see pictures below),

\* 1ch, skip 7ch, work 3 tr/dc in 8th ch, 2ch, skip 1ch back and work 3tr/dc in 6th ch; rep from\*,

1dc/sc in last ch, turn.

*Row 2:* 9ch, \*work 1tr/dc into space under foundation ch between two squares, 7ch; rep from \*,