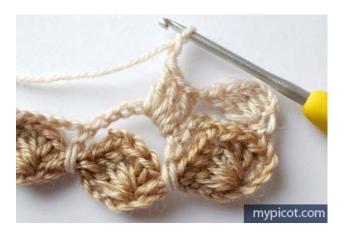

work 3tr/dc + 1ch + 1tr/dc in 2nd ch of previous row, turn.

*Row 4*: 4ch, \*work 1tr/dc into space of 2 ch of square below, 7ch; rep from \*,

1tr/dc into space of 2 ch of square below, 3ch, 1dc/sc in 4th ch, turn.

*Row 5:* 1ch, work 3 tr/dc in space of 7ch, 2ch, skip 1tr/dc back and work 3tr/dc in space of 3ch,

\* 1 ch, work 3 tr/dc in next space of 7ch, 2ch, skip 1tr/dc back and work 3tr/dc in first space of 7ch; rep from\*,