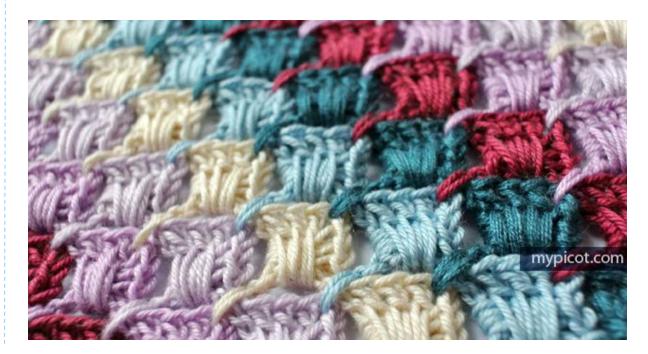

## **Materials**

Fingering weight yarn, and crochet hook size 2.5 - 2.75 mm / C.

You may use any yarn of your choice, and a suitable hook.

100% Wool, right and wrong sides