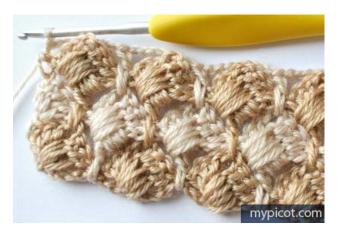

1 h.tr/h.dc in 1st ch of row below, turn.

*Row 3*: 4ch, 3 tr/dc in h.tr/h.dc below, 1ch, \*work 3 tr/dc in next space of 7ch, 2ch, skip

1tr/dc back and work 3tr/dc in first space of 7ch, 1ch; rep from\*,

work 3tr/dc + 1ch + 1tr/dc in 2nd ch of previous row, turn.

*Row 4*: 4ch, \*work 1tr/dc into space of 2 ch of square below, 7ch; rep from \*,

1tr/dc into space of 2 ch of square below, 3ch, 1dc/sc in 4th ch, turn.