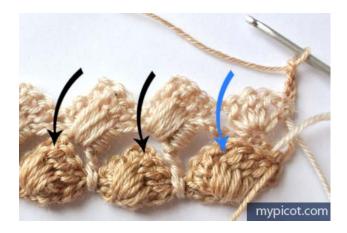

*Row 5:* 1ch, work 3 tr/dc in space of 7ch, 2ch, skip 1tr/dc back and work 3tr/dc in space of 3ch,

\* 1 ch, work 3 tr/dc in next space of 7ch, 2ch, skip 1tr/dc back and work 3tr/dc in first space of 7ch; rep from\*,

1dc/sc in 1st ch of previous row, turn.

*Row 6:* 9ch, \*work 1tr/dc into space of 2 ch of square below, 7ch; rep from \*,

1 h.tr/h.dc in 1st ch of row below, turn.

*Repeat rows* 3 - 6 until you have reached your desired length.