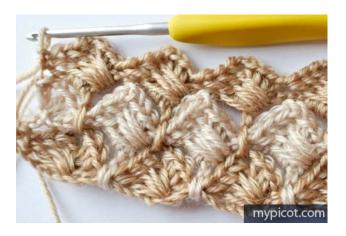

## UK term | US term

Chain stitch – ch

Double crochet / Single crochet – dc / sc Half treble / half double crochet – h.tr / h.dc Treble / Double crochet – tr/dc Foundation chain: Multiples of 8 + 1

*Row 1:* skip 6ch, work 3 tr/dc in 7th ch, 2ch, skip 1ch back and work 3tr/dc in 5th ch (see pictures below),

\* 1ch, skip 7ch, work 3 tr/dc in 8th ch, 2ch, skip 1ch back and work 3tr/dc in 6th ch; rep from\*,

1dc/sc in last ch, turn.

*Row 2:* 9ch, \*work 1tr/dc into space under foundation ch between two squares, 7ch; rep from \*,