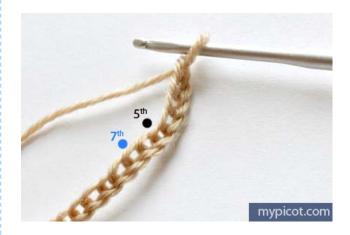

## UK term | US term

Chain stitch – ch

Double crochet / Single crochet – dc / sc Half treble / half double crochet – h.tr / h.dc Treble / Double crochet – tr/dc Foundation chain: Multiples of 8 + 1

*Row 1:* skip 6ch, work 3 tr/dc in 7th ch, 2ch, skip 1ch back and work 3tr/dc in 5th ch (see pictures below),

\* 1ch, skip 7ch, work 3 tr/dc in 8th ch, 2ch, skip 1ch back and work 3tr/dc in 6th ch; rep from\*,

1dc/sc in last ch, turn.

*Row 2:* 9ch, \*work 1tr/dc into space under foundation ch between two squares, 7ch; rep from \*,