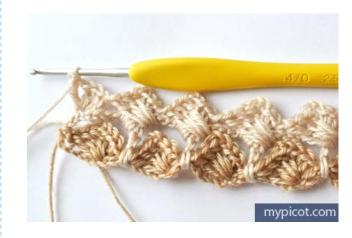

1 h.tr/h.dc in 1st ch of row below, turn.

*Row 3*: 4ch, 3 tr/dc in h.tr/h.dc below, 1ch, \*work 3 tr/dc in next space of 7ch, 2ch, skip

1tr/dc back and work 3tr/dc in first space of 7ch, 1ch; rep from\*,

work 3tr/dc + 1ch + 1tr/dc in 2nd ch of previous row, turn.

*Row 4*: 4ch, \*work 1tr/dc into space of 2 ch of square below, 7ch; rep from \*,

1tr/dc into space of 2 ch of square below, 3ch, 1dc/sc in 4th ch, turn.