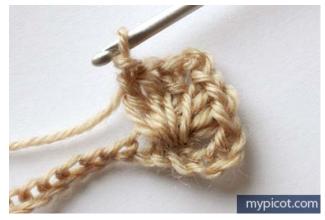

## UK term | US term

Chain stitch – ch

Double crochet / Single crochet – dc / sc Half treble / half double crochet – h.tr / h.dc Treble / Double crochet – tr/dc Foundation chain: Multiples of 8 + 1

*Row 1:* skip 6ch, work 3 tr/dc in 7th ch, 2ch, skip 1ch back and work 3tr/dc in 5th ch (see pictures below),

\* 1ch, skip 7ch, work 3 tr/dc in 8th ch, 2ch, skip 1ch back and work 3tr/dc in 6th ch; rep from\*,

1dc/sc in last ch, turn.

*Row 2:* 9ch, \*work 1tr/dc into space under foundation ch between two squares, 7ch; rep from \*,