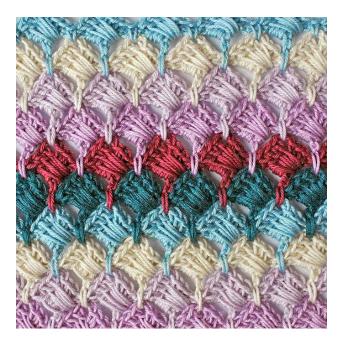

## Diamond mosaic stitch

Crochet pattern with crossed stitches #0028

## UK term | US term

Chain stitch – ch

Double crochet / Single crochet – dc / sc Half treble / half double crochet – h.tr / h.dc Treble / Double crochet – tr/dc Foundation chain: Multiples of 8 + 1

*Row 1:* skip 6ch, work 3 tr/dc in 7th ch, 2ch, skip 1ch back and work 3tr/dc in 5th ch (see pictures below),

\* 1ch, skip 7ch, work 3 tr/dc in 8th ch, 2ch, skip 1ch back and work 3tr/dc in 6th ch; rep from\*,

1dc/sc in last ch, turn.

*Row 2:* 9ch, \*work 1tr/dc into space under foundation ch between two squares, 7ch; rep from \*,