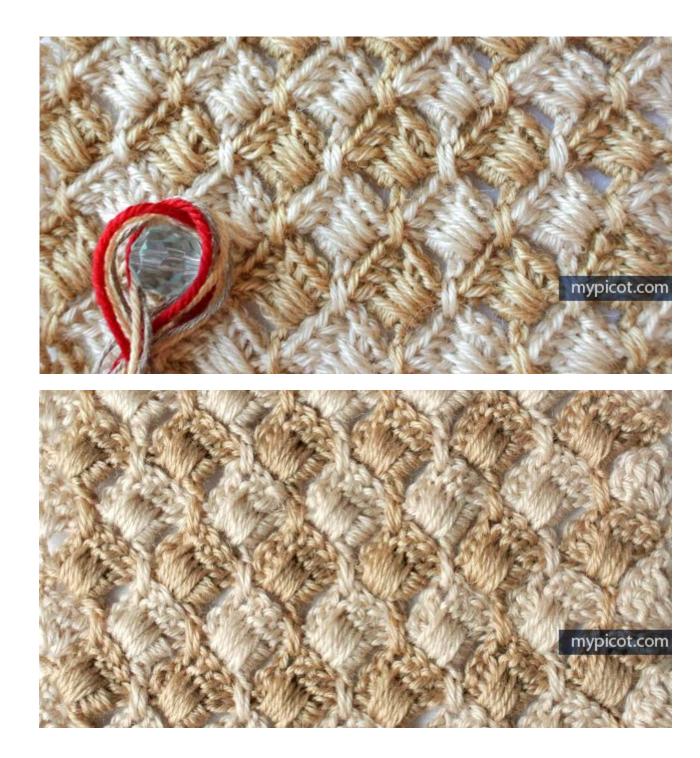

*Row 4*: 4ch, \*work 1tr/dc into space of 2 ch of square below, 7ch; rep from \*,

1tr/dc into space of 2 ch of square below, 3ch, 1dc/sc in 4th ch, turn.







*Row 5:* 1ch, work 3 tr/dc in space of 7ch, 2ch, skip 1tr/dc back and work 3tr/dc in space of 3ch,

\* 1 ch, work 3 tr/dc in next space of 7ch, 2ch, skip 1tr/dc back and work 3tr/dc in first space of 7ch; rep from\*,

1dc/sc in 1st ch of previous row, turn.



*Row 6:* 9ch, \*work 1tr/dc into space of 2 ch of square below, 7ch; rep from \*,

1 h.tr/h.dc in 1st ch of row below, turn.



*Repeat rows* 3 - 6 until you have reached your desired length.

## **Materials**

Fingering weight yarn, and crochet hook size 2.5 - 2.75 mm / C.

You may use any yarn of your choice, and a suitable hook.





100% Wool, right and wrong sides





## 100% Cotton

right and wrong sides