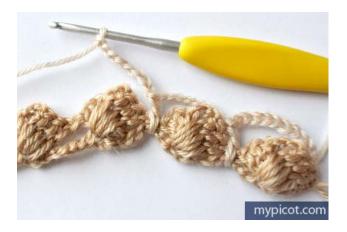

1 h.tr/h.dc in 1st ch of row below, turn.

*Row 3*: 4ch, 3 tr/dc in h.tr/h.dc below, 1ch, \*work 3 tr/dc in next space of 7ch, 2ch, skip

1tr/dc back and work 3tr/dc in first space of 7ch, 1ch; rep from\*,

work 3tr/dc + 1ch + 1tr/dc in 2nd ch of previous row, turn.

*Row 4*: 4ch, \*work 1tr/dc into space of 2 ch of square below, 7ch; rep from \*,

1tr/dc into space of 2 ch of square below, 3ch, 1dc/sc in 4th ch, turn.