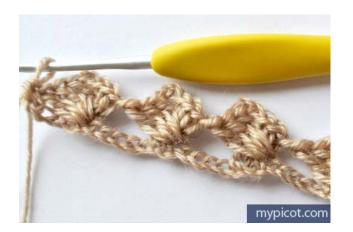

\* 1ch, skip 7ch, work 3 tr/dc in 8th ch, 2ch, skip 1ch back and work 3tr/dc in 6th ch; rep from\*,

1dc/sc in last ch, turn.

*Row 2:* 9ch, \*work 1tr/dc into space under foundation ch between two squares, 7ch; rep from \*,

1 h.tr/h.dc in 1st ch of row below, turn.

*Row 3*: 4ch, 3 tr/dc in h.tr/h.dc below, 1ch, \*work 3 tr/dc in next space of 7ch, 2ch, skip

1tr/dc back and work 3tr/dc in first space of 7ch, 1ch; rep from\*,