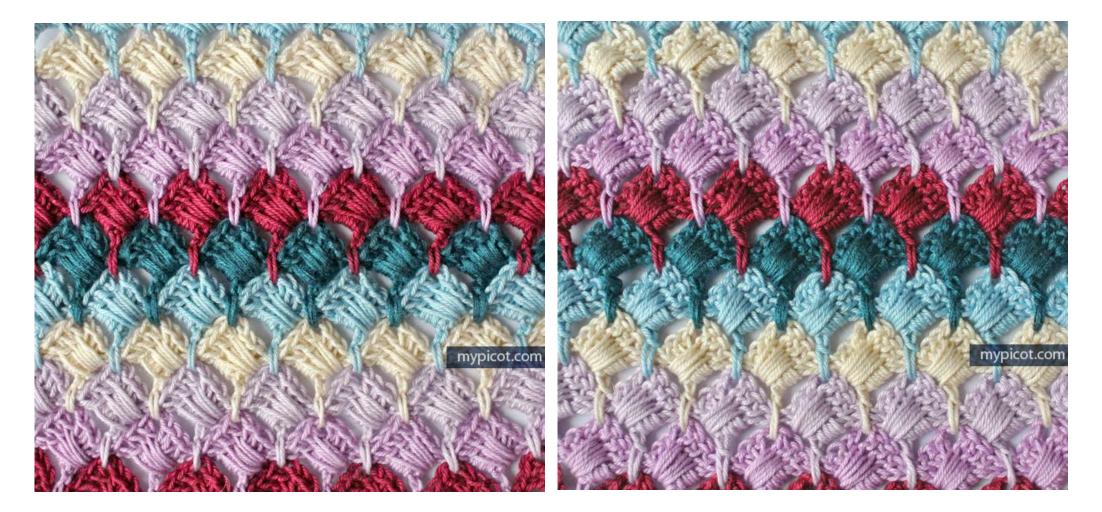

## Diamond mosaic stitch

Crochet pattern with crossed stitches #0028

## **Materials**

Fingering weight yarn, and crochet hook size 2.5 - 2.75 mm / C.

You may use any yarn of your choice, and a suitable hook.

100% Wool, right and wrong sides