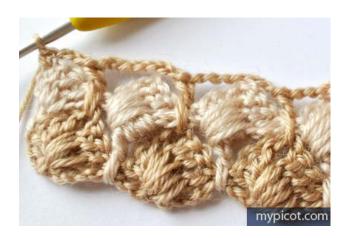

1dc/sc in 1st ch of previous row, turn.

*Row 6:* 9ch, \*work 1tr/dc into space of 2 ch of square below, 7ch; rep from \*,

1 h.tr/h.dc in 1st ch of row below, turn.

*Repeat rows* 3 - 6 until you have reached your desired length.