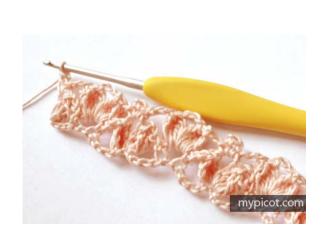

skip 4ch, 1dc/sc in next, 3ch, skip 1ch, 1dc/sc in next ch, 3ch, skip 4ch, 1f.popcorn in next, 1ch, 1tr/dc in last ch, turn.

*Row 3:* Make 4ch, 1f.popcorn in space of 1ch, 3ch,

\* 1dc/sc + 3ch + 1dc/sc in space of 3ch (between popcorns), 3ch, 1f.popcorn + 3ch + 1f.popcorn in space of 3ch (between two dc/sc) , 3ch; rep from \*,

1dc/sc + 3ch + 1dc/sc in space of 3ch (between popcorns), 3ch, 1f.popcorn + 1ch + 1tr/dc in space of 4ch below, turn.

*Repeat rows* 2 - 3 until you have reached your desired length.