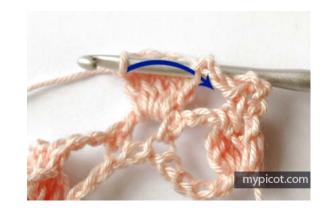

#### *Front-popping popcorn st* – f.popcorn:

work 5 tr/dc in the same stitch, drop the loop from your hook. Insert your hook from front to back under the top 2 loops of the first tr/dc of the group and grab the dropped loop. Pull it through the stitch.