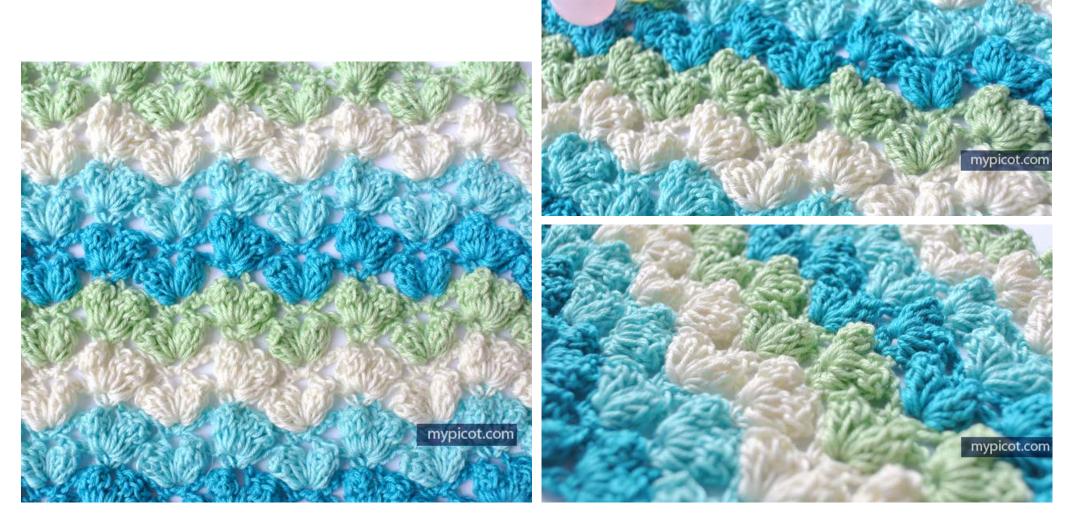

# V-popcorn stitch

Crochet textured pattern with popcorn stitches #0039

## Colors & rows

\* 1 & 2 – dark blue, 3 & 4 – blue, 5 & 6 – white, 7 & 8 –green \*