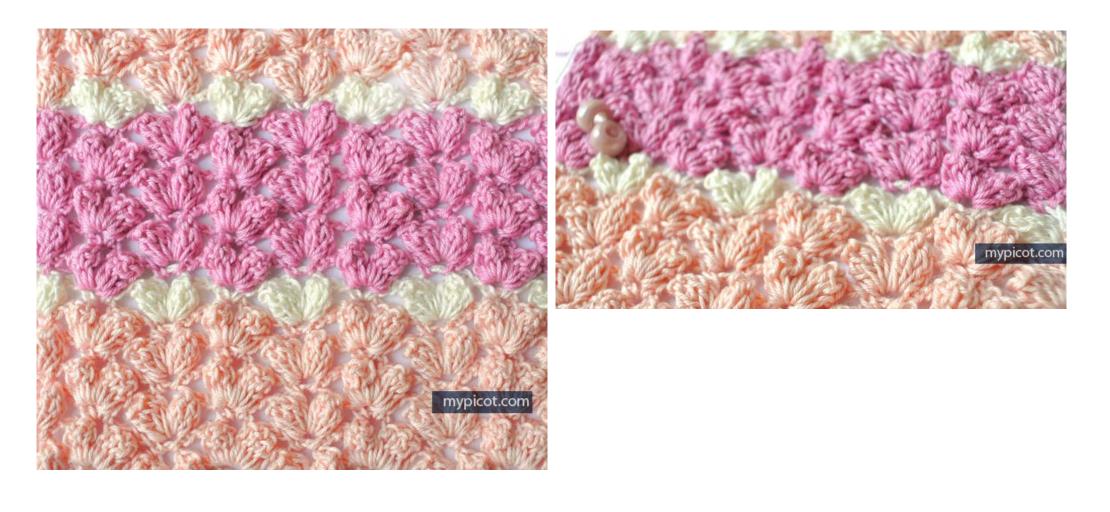

# V-popcorn stitch

Crochet textured pattern with popcorn stitches #0039

## Colors & rows

\* 1 & 2 – dark blue, 3 & 4 – blue, 5 & 6 – white, 7 & 8 –green \*