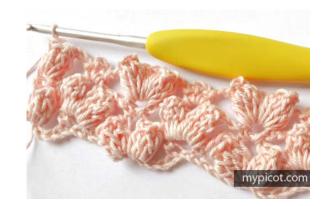

1dc/sc + 3ch + 1dc/sc in space of 3ch (between popcorns), 3ch, 1f.popcorn + 1ch + 1tr/dc in space of 4ch below, turn.

*Repeat rows* 2 - 3 until you have reached your desired length.