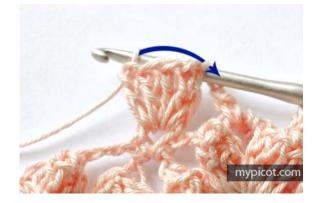

#### *Front-popping popcorn st* – f.popcorn:

work 5 tr/dc in the same stitch, drop the loop from your hook. Insert your hook from front to back under the top 2 loops of the first tr/dc of the group and grab the dropped loop. Pull it through the stitch.