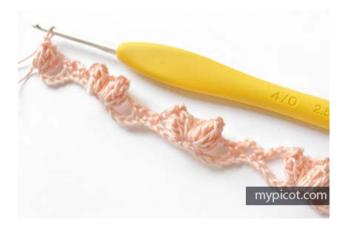

#### Foundation Chain: Multiples of 13 + 4

*Row 1:* Skip 4ch, work 1f.popcorn in next st, 3ch,

\* skip 4ch, 1dc/sc in next, 3ch, skip 1ch, 1dc/sc in next ch, 3ch, skip 4ch, 1f.popcorn in next, 3ch, 1f.popcorn in next, 3ch; rep from\*,

skip 4ch, 1dc/sc in next, 3ch, skip 1ch, 1dc/sc in next ch, 3ch, skip 4ch, 1f.popcorn in next, 1ch, 1tr/dc in last ch, turn.

*Row 2:* Skip 4ch, work 1f.popcorn in next st, 3ch,

\* skip 4ch, 1dc/sc in next, 3ch, skip 1ch, 1dc/sc in next ch, 3ch, skip 4ch, 1f.popcorn in next, 3ch, 1f.popcorn in next, 3ch; rep from\*,

skip 4ch, 1dc/sc in next, 3ch, skip 1ch, 1dc/sc in next ch, 3ch, skip 4ch, 1f.popcorn in next, 1ch, 1tr/dc in last ch, turn.

*Row 3:* Make 4ch, 1f.popcorn in space of 1ch, 3ch,

\* 1dc/sc + 3ch + 1dc/sc in space of 3ch (between popcorns), 3ch, 1f.popcorn + 3ch + 1f.popcorn in space of 3ch (between two dc/sc) , 3ch; rep from \*,