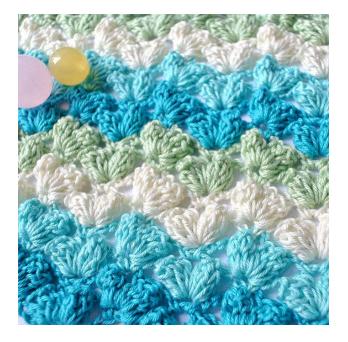

# V-popcorn stitch

Crochet textured pattern with popcorn stitches #0039

## Colors & rows

\* 1 & 2 – dark blue, 3 & 4 – blue, 5 & 6 – white, 7 & 8 –green \*