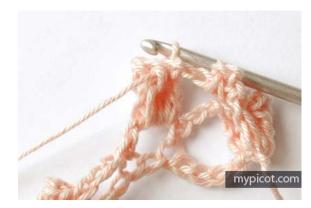

#### *Front-popping popcorn st* – f.popcorn:

work 5 tr/dc in the same stitch, drop the loop from your hook. Insert your hook from front to back under the top 2 loops of the first tr/dc of the group and grab the dropped loop. Pull it through the stitch.

**Back-popping popcorn st** – b. popcorn: work the same but insert your hook from back to front.

#### Foundation Chain: Multiples of 13 + 4

*Row 1:* Skip 4ch, work 1f.popcorn in next st, 3ch,

\* skip 4ch, 1dc/sc in next, 3ch, skip 1ch, 1dc/sc in next ch, 3ch, skip 4ch, 1f.popcorn in next, 3ch, 1f.popcorn in next, 3ch; rep from\*,

skip 4ch, 1dc/sc in next, 3ch, skip 1ch, 1dc/sc in next ch, 3ch, skip 4ch, 1f.popcorn in next, 1ch, 1tr/dc in last ch, turn.

*Row 2:* Skip 4ch, work 1f.popcorn in next st, 3ch,

\* skip 4ch, 1dc/sc in next, 3ch, skip 1ch, 1dc/sc in next ch, 3ch, skip 4ch, 1f.popcorn in next, 3ch, 1f.popcorn in next, 3ch; rep from\*,