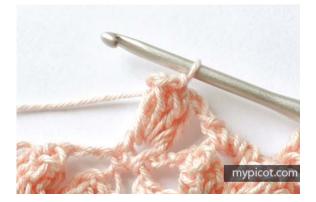

#### *Front-popping popcorn st* – f.popcorn:

work 5 tr/dc in the same stitch, drop the loop from your hook. Insert your hook from front to back under the top 2 loops of the first tr/dc of the group and grab the dropped loop. Pull it through the stitch.