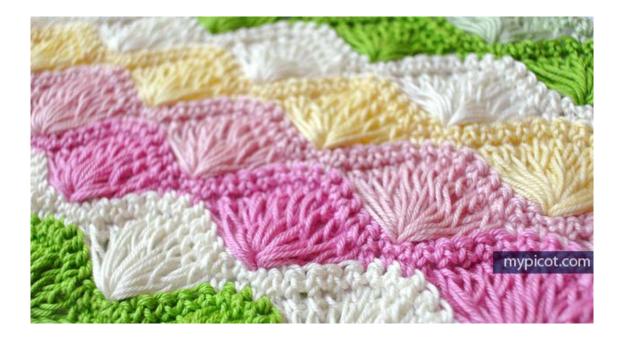

#### Colors & rows

1 & 2 – green, 3 & 4 – white, 5 & 6 – dark pink, 7 & 8 – light pink, 9 & 10 – yellow, 11 & 12 – white, 13 & 14 – green, 13 & 14 – light green.