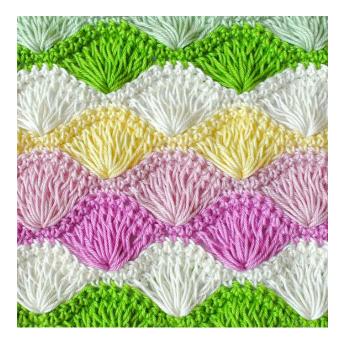

# Mermaid shell stitch

Crochet stitch pattern featuring elongated shells #0042

#### Colors & rows

1 & 2 – green, 3 & 4 – white, 5 & 6 – dark pink, 7 & 8 – light pink, 9 & 10 – yellow, 11 & 12 – white, 13 & 14 – green, 13 & 14 – light green.