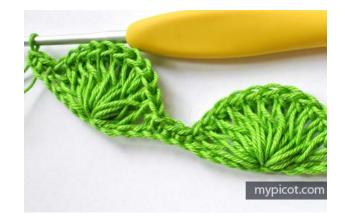

*Row 2*: Make 2ch and work 1dc/sc in each of the next st below, 1dc/sc in 2nd ch, turn.

*Row 3:* Make 5ch and 5 L.tr/L.dc in 1st dc/sc below,

\* skip 5 dc/sc below, 1dc/sc in each of the next 3 st below, skip 5dc/sc, 11 L.tr/L.dc in next st; rep from \*,

skip 5 dc/sc below, 1dc/sc in each of the next 3 st below, 5 L.tr/L.dc in + 1d.tr/tr in 2nd ch, turn.

*Row 4:* Make 2ch and work 1dc/sc in each of the next st below, 1dc/sc in 2nd ch, turn.

*Row 5:* Make 2ch, \* 1dc/sc in next st, skip 5dc/sc below, 11 L.tr/L.dc in next st, skip 5dc/sc, 1dc/sc in each of the next 2 st below; rep from \*,