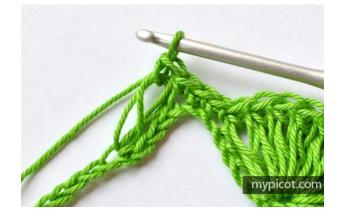

Then yarn over, and draw through the first 2 loops on the hook, yarn over, and draw through the remaining 2 loops on the hook.

Foundation Chain: Multiples of 13 + 4

*Row 1*: Skip 2 ch, \* 1dc/sc in next, skip 4ch, 11 L.tr/L.dc in next, skip 4ch, 1dc/sc in each of the next 2ch; rep from \*, turn.

*Row 2*: Make 2ch and work 1dc/sc in each of the next st below, 1dc/sc in 2nd ch, turn.

*Row 3:* Make 5ch and 5 L.tr/L.dc in 1st dc/sc below,

\* skip 5 dc/sc below, 1dc/sc in each of the next 3 st below, skip 5dc/sc, 11 L.tr/L.dc in next st; rep from \*,