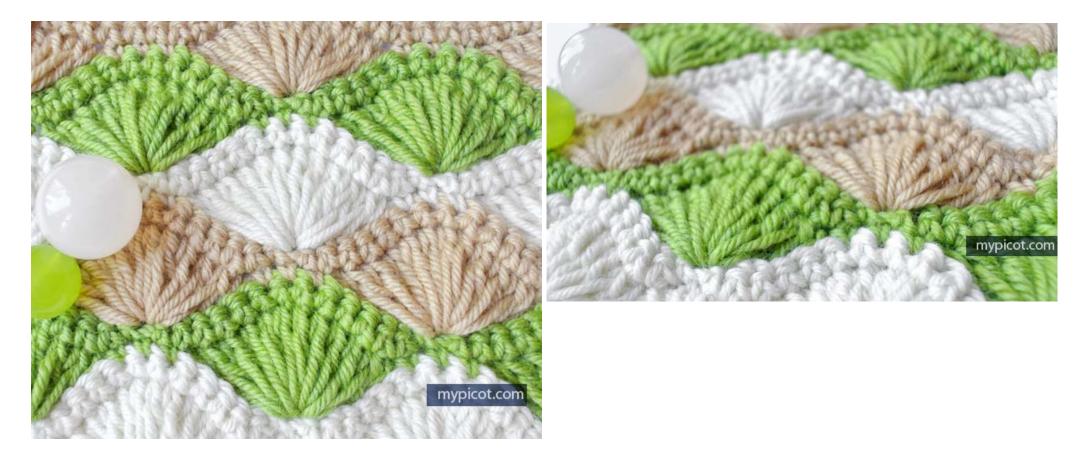

### Materials

\* 1 & 2 – white, 3 & 4 – green, 5 & 6 – beige \*.

Sport weight yarn, and crochet hook size 2.75 - 3.0 mm / C - D.