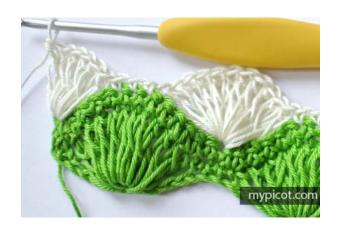

Then yarn over, and draw through the first 2 loops on the hook, yarn over, and draw through the remaining 2 loops on the hook.

Foundation Chain: Multiples of 13 + 4

*Row 1*: Skip 2 ch, \* 1dc/sc in next, skip 4ch, 11 L.tr/L.dc in next, skip 4ch, 1dc/sc in each of the next 2ch; rep from \*, turn.

*Row 2*: Make 2ch and work 1dc/sc in each of the next st below, 1dc/sc in 2nd ch, turn.

*Row 3:* Make 5ch and 5 L.tr/L.dc in 1st dc/sc below,

\* skip 5 dc/sc below, 1dc/sc in each of the next 3 st below, skip 5dc/sc, 11 L.tr/L.dc in next st; rep from \*,