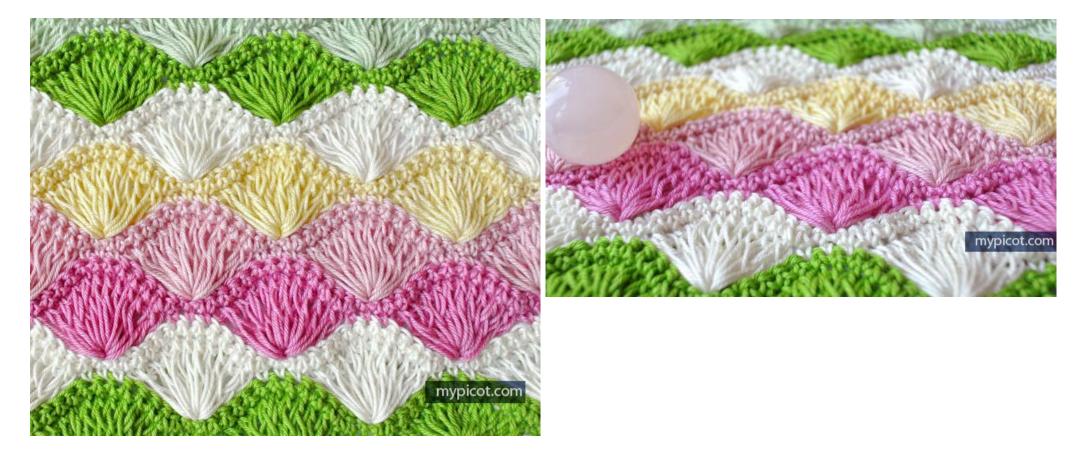

### Materials

\* 1 & 2 – white, 3 & 4 – green, 5 & 6 – beige \*.

Sport weight yarn, and crochet hook size 2.75 - 3.0 mm / C - D.