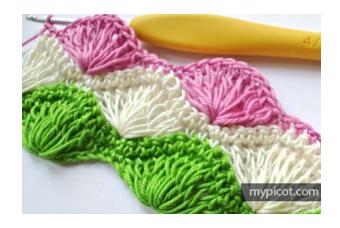

skip 5 dc/sc below, 1dc/sc in each of the next 3 st below, 5 L.tr/L.dc in + 1d.tr/tr in 2nd ch, turn.

*Row 4:* Make 2ch and work 1dc/sc in each of the next st below, 1dc/sc in 2nd ch, turn.

*Row 5:* Make 2ch, \* 1dc/sc in next st, skip 5dc/sc below, 11 L.tr/L.dc in next st, skip 5dc/sc, 1dc/sc in each of the next 2 st below; rep from \*,

work last dc/sc in 2nd ch at the end of the row and turn.

*Repeat rows* 2 - 5 until you have reached your desired length.