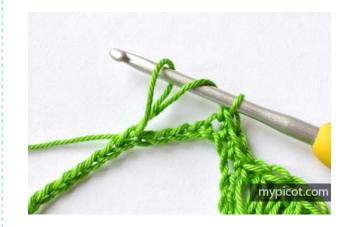

## UK term | US term

Chain stitch – ch

Double crochet / Single crochet – dc/sc

Double treble – Treble – d.tr / tr

Stitch – st

Long treble / long double crochet – L.tr/L.dc: yarn over, insert the hook into the stitch, yarn over again, and draw up a long loop. The loop should be approximately the same length as five chains.

Then yarn over, and draw through the first 2 loops on the hook, yarn over, and draw through the remaining 2 loops on the hook.

Foundation Chain: Multiples of 13 + 4

*Row 1*: Skip 2 ch, \* 1dc/sc in next, skip 4ch, 11 L.tr/L.dc in next, skip 4ch, 1dc/sc in each of the next 2ch; rep from \*, turn.