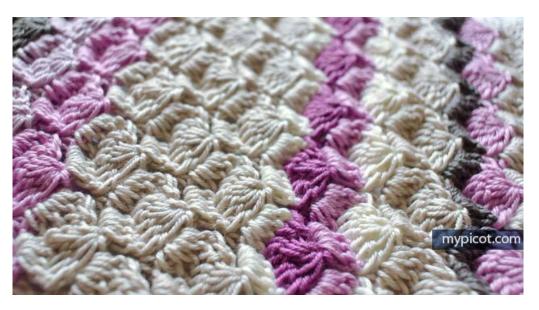

## Textured honeycomb stitch

Crochet honeycomb pattern with post stitches #0072

### Right side