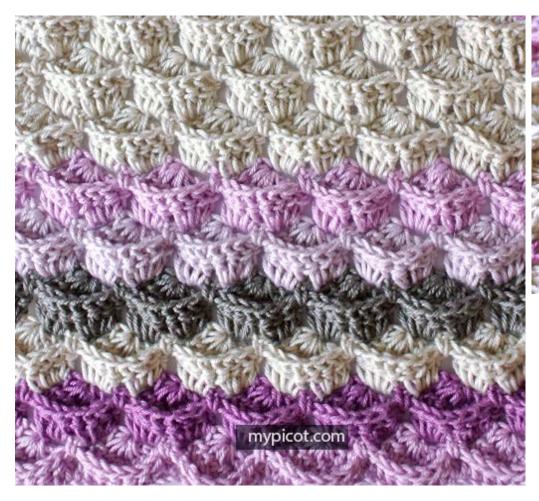

## Textured honeycomb stitch

Crochet honeycomb pattern with post stitches #0072

### Right side