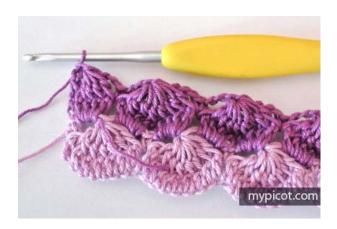

Make 3ch, 1dc/sc in space between 2tr/dc below; rep from \*.

Work last dc/sc in third ch and turn.

*Row 3:* make 3ch, make 4tr/dc in each space of 3ch, 1tr/dc in last dc/sc below, turn.

*Row 4:* make 3ch and 3 FPtr/FPdc decrease (or FPtr/FPdc 4 together) over next 4tr/dc

*Row 5:* make 3ch, make 4tr/dc in each space of 3ch, 1tr/dc in last dc/sc below, turn.

*Repeat rows 2* - 5 until you have reached your desired length.