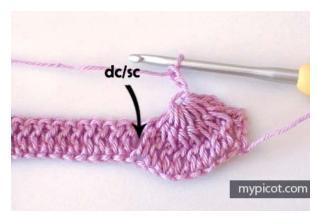

*Row 1:* skip 3ch, make 1 tr/dc in each of next ch, turn.

Row 2: make 1ch and 1dc/sc in first st,

\* 3ch, make **7 FPtr/FPdc decrease** (or FPtr/FPdc 8 together) over next 8tr/dc below: work 1 incomplete FPtr/FPdc over each of next 8 st, yarn over and draw through all loops on hook.

Make 3ch, 1dc/sc in space between 2tr/dc below; rep from \*.

Work last dc/sc in third ch and turn.

*Row 3:* make 3ch, make 4tr/dc in each space of 3ch, 1tr/dc in last dc/sc below, turn.

*Row 4:* make 3ch and 3 FPtr/FPdc decrease (or FPtr/FPdc 4 together) over next 4tr/dc