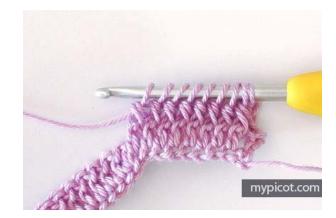

*Row 1:* skip 3ch, make 1 tr/dc in each of next ch, turn.

Row 2: make 1ch and 1dc/sc in first st,

\* 3ch, make **7 FPtr/FPdc decrease** (or FPtr/FPdc 8 together) over next 8tr/dc below: work 1 incomplete FPtr/FPdc over each of next 8 st, yarn over and draw through all loops on hook.