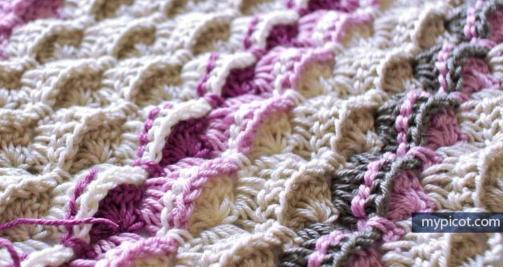

## Textured honeycomb stitch

Crochet honeycomb pattern with post stitches #0072

# Wrong side