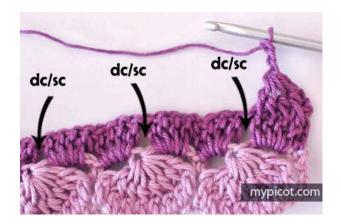

*Row 1:* skip 3ch, make 1 tr/dc in each of next ch, turn.

Row 2: make 1ch and 1dc/sc in first st,

\* 3ch, make **7 FPtr/FPdc decrease** (or FPtr/FPdc 8 together) over next 8tr/dc below: work 1 incomplete FPtr/FPdc over each of next 8 st, yarn over and draw through all loops on hook.

Make 3ch, 1dc/sc in space between 2tr/dc below; rep from \*.

Work last dc/sc in third ch and turn.

*Row 3:* make 3ch, make 4tr/dc in each space of 3ch, 1tr/dc in last dc/sc below, turn.

*Row 4:* make 3ch and 3 FPtr/FPdc decrease (or FPtr/FPdc 4 together) over next 4tr/dc

below, make 3ch, 1dc/sc in space between 2tr/dc below.

\* 3ch, make 7 FPtr/FPdc decrease over next 8tr/dc below, 3ch, 1dc/sc in space between 2tr/dc below; rep from \*.

Make 3ch and 3 FPtr/FPdc decrease over next 4tr/dc below, 1tr/dc in third ch, turn.