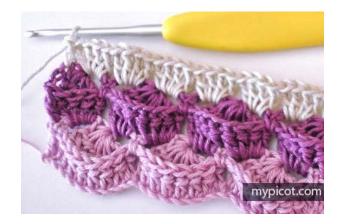

#### Colors & rows

1 & 2 - violet; 3 & 4 - dark violet; 5 & 6 - light grey; 7 & 8 - dark grey; 9 & 10 - light violet; 11 & 12 - violet; 13, 14, 15, 16, 17 & 18 - light grey; 19 - white; 20 - dark violet; 21 - light violet; 22 - white; 23 & 24 - light grey; 25 - dark grey; 26 - violet; 27 & 28 - light grey.