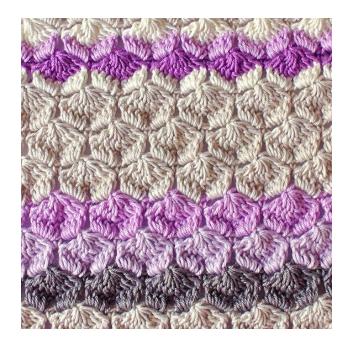

## Textured honeycomb stitch

Crochet honeycomb pattern with post stitches #0072

#### Colors & rows

1 & 2 - violet; 3 & 4 - dark violet; 5 & 6 - light grey; 7 & 8 - dark grey; 9 & 10 - light violet; 11 & 12 - violet; 13, 14, 15, 16, 17 & 18 - light grey; 19 - white; 20 - dark violet; 21 - light violet; 22 - white; 23 & 24 - light grey; 25 - dark grey; 26 - violet; 27 & 28 - light grey.