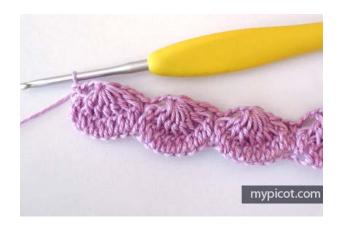

Make 3ch, 1dc/sc in space between 2tr/dc below; rep from \*.

Work last dc/sc in third ch and turn.

*Row 3:* make 3ch, make 4tr/dc in each space of 3ch, 1tr/dc in last dc/sc below, turn.

*Row 4:* make 3ch and 3 FPtr/FPdc decrease (or FPtr/FPdc 4 together) over next 4tr/dc

*Row 5:* make 3ch, make 4tr/dc in each space of 3ch, 1tr/dc in last dc/sc below, turn.

*Repeat rows 2* - 5 until you have reached your desired length.