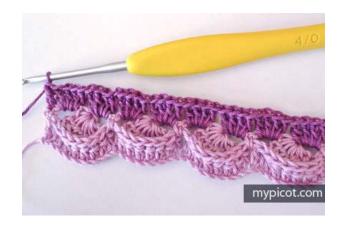

## Textured honeycomb stitch

Crochet honeycomb pattern with post stitches #0072

### UK term | US term

Chain Stitch - ch

Double crochet / single crochet – dc/sc

Treble / double crochet – tr/dc

Front Post treble / Front Post double crochet – FPtr/FPdc

Foundation Chain: Multiples of 8 + 4