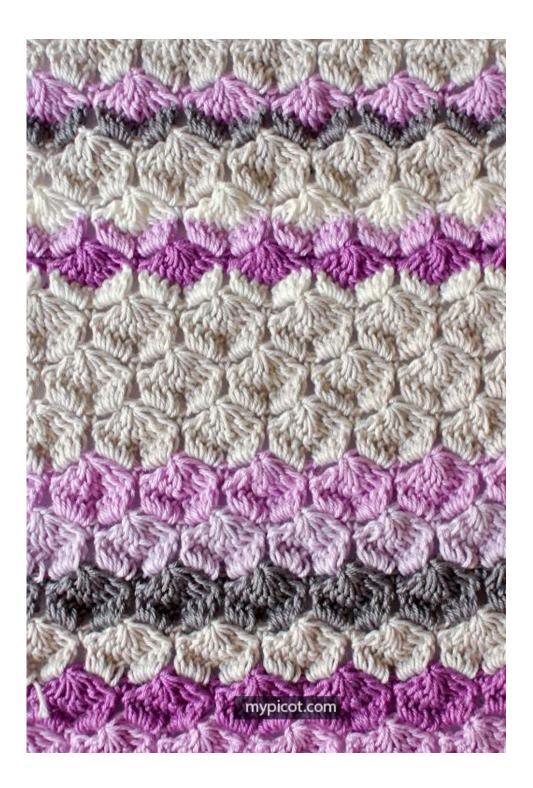

## Textured honeycomb stitch

Crochet honeycomb pattern with post stitches #0072

### Right side

#### Colors & rows

1 & 2 - violet; 3 & 4 - dark violet; 5 & 6 - light grey; 7 & 8 - dark grey; 9 & 10 - light violet; 11 & 12 - violet; 13, 14, 15, 16, 17 & 18 - light grey; 19 - white; 20 - dark violet; 21 - light violet; 22 - white; 23 & 24 - light grey; 25 - dark grey; 26 - violet; 27 & 28 - light grey.