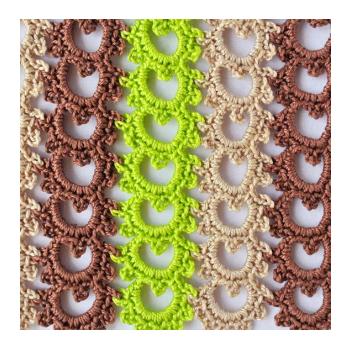

# Chained delight lace

Crochet lace pattern featuring circle chain stripes #1015

Look at the pictures given below. After first strip the color was changed to brawn.