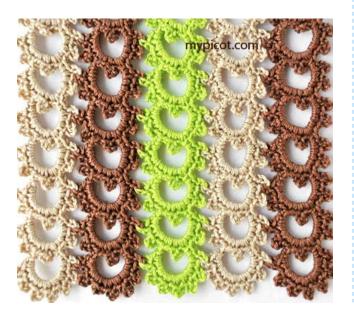

Continue work in each space of 10 ch: 2 times - 2 dc/sc + 4ch and 1 time 2 dc/sc at the end.

Repeat second strip until you have reached your desired width.

*Changing colors* is very simple. Just work each strip in its color.

Look at the pictures given below. After first strip the color was changed to brawn.