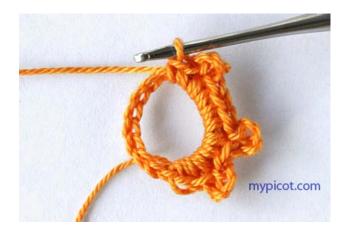

### First stripe

Work 15 ch, join chains to ring by sl.st.

\* Work in ring next stitches: 2dc/sc, 4 ch, 2 dc/sc, 4ch, 4 dc/sc, 4 ch, 2 dc/sc.

Turn, work 10 ch and 1dc/sc in second dc/sc from group of 4 ch, turn. Rep from \*,