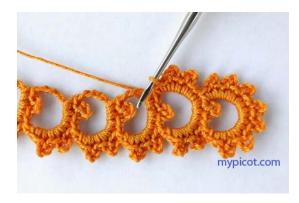

# Second stripe

Crochet 19 ch, make ring working sl.st in fifteenth ch from hook.

\* Work in ring next stitches: 2dc/sc, 2 ch, connection, 2 dc/sc, 4ch, 4 dc/sc, 4 ch, 2 dc/sc.

**Joining:** release the hook from the loop, insert it in into space of 4 ch another strip then insert hook again in the loop with 2 ch.

Pull the loop through then work 2 ch (the first of 2ch will look like slip stitch).

Turn, work 10 ch and 1dc/sc in second dc/sc from group of 4 ch, turn. Rep from \*.

For last ring work in space of 10 ch: 2dc/sc, 2 ch, connection, 6 times - 2 dc/sc + 4ch and 1 time 2 dc/sc at the end.