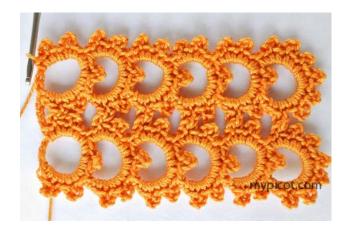

Continue work in each space of 10 ch: 2 times - 2 dc/sc + 4ch and 1 time 2 dc/sc at the end.

Repeat second strip until you have reached your desired width.

*Changing colors* is very simple. Just work each strip in its color.