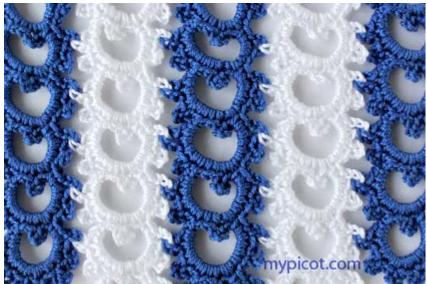

Look at the pictures given below. After first strip the color was changed to brawn.