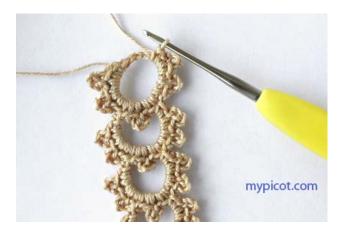

### First stripe

Work 15 ch, join chains to ring by sl.st.

\* Work in ring next stitches: 2dc/sc, 4 ch, 2 dc/sc, 4ch, 4 dc/sc, 4 ch, 2 dc/sc.

Turn, work 10 ch and 1dc/sc in second dc/sc from group of 4 ch, turn. Rep from \*,

until you have reached your desired length.

For last ring work in space of 10 ch:

7 times - 2 dc/sc + 4ch and 1 time 2 dc/sc at the end.

Continue work in each space of 10 ch: 2 times - 2 dc/sc + 4ch and 1 time 2 dc/sc at the end.