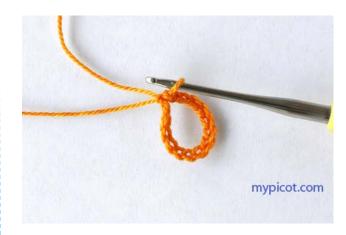

### First stripe

Work 15 ch, join chains to ring by sl.st.

\* Work in ring next stitches: 2dc/sc, 4 ch, 2 dc/sc, 4ch, 4 dc/sc, 4 ch, 2 dc/sc.

Turn, work 10 ch and 1dc/sc in second dc/sc from group of 4 ch, turn. Rep from \*,