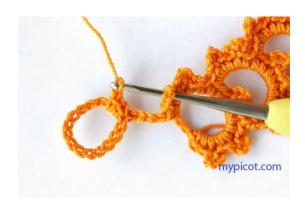

### First stripe

Work 15 ch, join chains to ring by sl.st.

\* Work in ring next stitches: 2dc/sc, 4 ch, 2 dc/sc, 4ch, 4 dc/sc, 4 ch, 2 dc/sc.

Turn, work 10 ch and 1dc/sc in second dc/sc from group of 4 ch, turn. Rep from \*,

until you have reached your desired length.

For last ring work in space of 10 ch:

7 times - 2 dc/sc + 4ch and 1 time 2 dc/sc at the end.

Continue work in each space of 10 ch: 2 times - 2 dc/sc + 4ch and 1 time 2 dc/sc at the end.