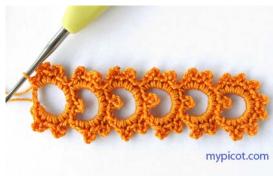

# Second stripe

Crochet 19 ch, make ring working sl.st in fifteenth ch from hook.

\* Work in ring next stitches: 2dc/sc, 2 ch, connection, 2 dc/sc, 4ch, 4 dc/sc, 4 ch, 2 dc/sc.

**Joining:** release the hook from the loop, insert it in into space of 4 ch another strip then insert hook again in the loop with 2 ch.

Pull the loop through then work 2 ch (the first of 2ch will look like slip stitch).

Turn, work 10 ch and 1dc/sc in second dc/sc from group of 4 ch, turn. Rep from \*.

For last ring work in space of 10 ch: 2dc/sc, 2 ch, connection, 6 times - 2 dc/sc + 4ch and 1 time 2 dc/sc at the end.

Continue work in each space of 10 ch: 2 times - 2 dc/sc + 4ch and 1 time 2 dc/sc at the end.

Repeat second strip until you have reached your desired width.

*Changing colors* is very simple. Just work each strip in its color.