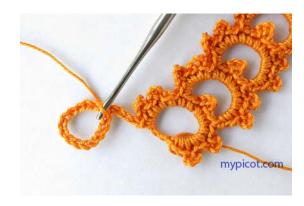

### First stripe

Work 15 ch, join chains to ring by sl.st.

\* Work in ring next stitches: 2dc/sc, 4 ch, 2 dc/sc, 4ch, 4 dc/sc, 4 ch, 2 dc/sc.

Turn, work 10 ch and 1dc/sc in second dc/sc from group of 4 ch, turn. Rep from \*,

until you have reached your desired length.

For last ring work in space of 10 ch:

7 times - 2 dc/sc + 4ch and 1 time 2 dc/sc at the end.

Continue work in each space of 10 ch: 2 times - 2 dc/sc + 4ch and 1 time 2 dc/sc at the end.