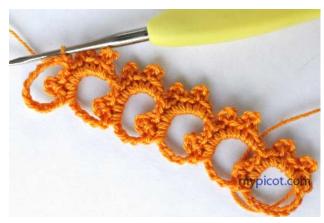

### First stripe

Work 15 ch, join chains to ring by sl.st.

\* Work in ring next stitches: 2dc/sc, 4 ch, 2 dc/sc, 4ch, 4 dc/sc, 4 ch, 2 dc/sc.

Turn, work 10 ch and 1dc/sc in second dc/sc from group of 4 ch, turn. Rep from \*,

until you have reached your desired length.

For last ring work in space of 10 ch:

7 times - 2 dc/sc + 4ch and 1 time 2 dc/sc at the end.

Continue work in each space of 10 ch: 2 times - 2 dc/sc + 4ch and 1 time 2 dc/sc at the end.