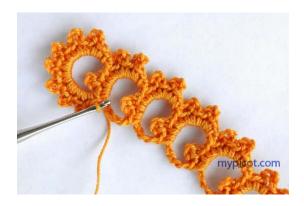

### First stripe

Work 15 ch, join chains to ring by sl.st.

\* Work in ring next stitches: 2dc/sc, 4 ch, 2 dc/sc, 4ch, 4 dc/sc, 4 ch, 2 dc/sc.

Turn, work 10 ch and 1dc/sc in second dc/sc from group of 4 ch, turn. Rep from \*,

until you have reached your desired length.

For last ring work in space of 10 ch:

7 times - 2 dc/sc + 4ch and 1 time 2 dc/sc at the end.

Continue work in each space of 10 ch: 2 times - 2 dc/sc + 4ch and 1 time 2 dc/sc at the end.