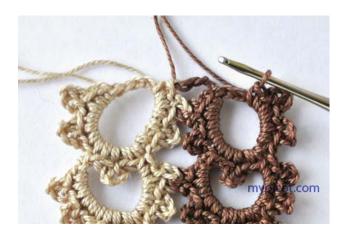

Continue work in each space of 10 ch: 2 times - 2 dc/sc + 4ch and 1 time 2 dc/sc at the end.

Repeat second strip until you have reached your desired width.

*Changing colors* is very simple. Just work each strip in its color.

Look at the pictures given below. After first strip the color was changed to brawn.