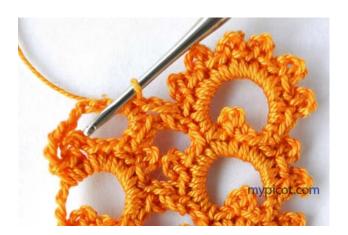

# Second stripe

Crochet 19 ch, make ring working sl.st in fifteenth ch from hook.

\* Work in ring next stitches: 2dc/sc, 2 ch, connection, 2 dc/sc, 4ch, 4 dc/sc, 4 ch, 2 dc/sc.

**Joining:** release the hook from the loop, insert it in into space of 4 ch another strip then insert hook again in the loop with 2 ch.

Pull the loop through then work 2 ch (the first of 2ch will look like slip stitch).

Turn, work 10 ch and 1dc/sc in second dc/sc from group of 4 ch, turn. Rep from \*.

For last ring work in space of 10 ch: 2dc/sc, 2 ch, connection, 6 times - 2 dc/sc + 4ch and 1 time 2 dc/sc at the end.