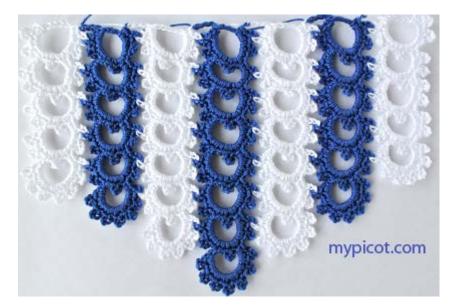

# Chained delight lace

Crochet lace pattern featuring circle chain stripes #1015

Continue work in each space of 10 ch: 2 times - 2 dc/sc + 4ch and 1 time 2 dc/sc at the end.

Repeat second strip until you have reached your desired width.

*Changing colors* is very simple. Just work each strip in its color.