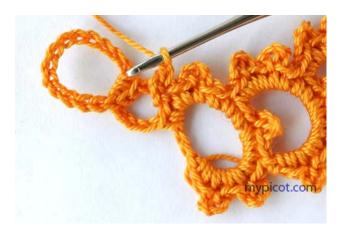

# Second stripe

Crochet 19 ch, make ring working sl.st in fifteenth ch from hook.

\* Work in ring next stitches: 2dc/sc, 2 ch, connection, 2 dc/sc, 4ch, 4 dc/sc, 4 ch, 2 dc/sc.

**Joining:** release the hook from the loop, insert it in into space of 4 ch another strip then insert hook again in the loop with 2 ch.

Pull the loop through then work 2 ch (the first of 2ch will look like slip stitch).

Turn, work 10 ch and 1dc/sc in second dc/sc from group of 4 ch, turn. Rep from \*.

For last ring work in space of 10 ch: 2dc/sc, 2 ch, connection, 6 times - 2 dc/sc + 4ch and 1 time 2 dc/sc at the end.