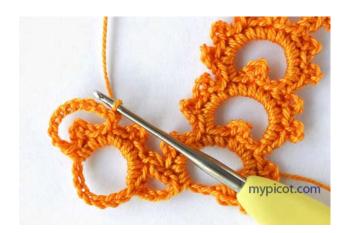

# Second stripe

Crochet 19 ch, make ring working sl.st in fifteenth ch from hook.

\* Work in ring next stitches: 2dc/sc, 2 ch, connection, 2 dc/sc, 4ch, 4 dc/sc, 4 ch, 2 dc/sc.

**Joining:** release the hook from the loop, insert it in into space of 4 ch another strip then insert hook again in the loop with 2 ch.

Pull the loop through then work 2 ch (the first of 2ch will look like slip stitch).

Turn, work 10 ch and 1dc/sc in second dc/sc from group of 4 ch, turn. Rep from \*.

For last ring work in space of 10 ch: 2dc/sc, 2 ch, connection, 6 times - 2 dc/sc + 4ch and 1 time 2 dc/sc at the end.

Continue work in each space of 10 ch: 2 times - 2 dc/sc + 4ch and 1 time 2 dc/sc at the end.

Repeat second strip until you have reached your desired width.

*Changing colors* is very simple. Just work each strip in its color.