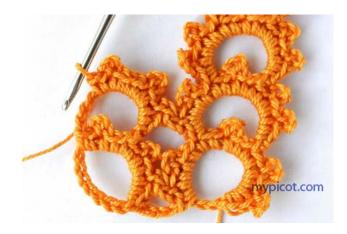

### First stripe

Work 15 ch, join chains to ring by sl.st.

\* Work in ring next stitches: 2dc/sc, 4 ch, 2 dc/sc, 4ch, 4 dc/sc, 4 ch, 2 dc/sc.

Turn, work 10 ch and 1dc/sc in second dc/sc from group of 4 ch, turn. Rep from \*,

until you have reached your desired length.

For last ring work in space of 10 ch:

7 times - 2 dc/sc + 4ch and 1 time 2 dc/sc at the end.

Continue work in each space of 10 ch: 2 times - 2 dc/sc + 4ch and 1 time 2 dc/sc at the end.