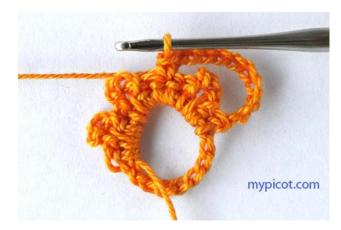

### First stripe

Work 15 ch, join chains to ring by sl.st.

\* Work in ring next stitches: 2dc/sc, 4 ch, 2 dc/sc, 4ch, 4 dc/sc, 4 ch, 2 dc/sc.

Turn, work 10 ch and 1dc/sc in second dc/sc from group of 4 ch, turn. Rep from \*,

until you have reached your desired length.

For last ring work in space of 10 ch:

7 times - 2 dc/sc + 4ch and 1 time 2 dc/sc at the end.

Continue work in each space of 10 ch: 2 times - 2 dc/sc + 4ch and 1 time 2 dc/sc at the end.