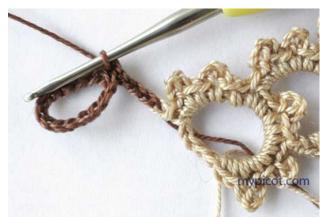

# Second stripe

Crochet 19 ch, make ring working sl.st in fifteenth ch from hook.

\* Work in ring next stitches: 2dc/sc, 2 ch, connection, 2 dc/sc, 4ch, 4 dc/sc, 4 ch, 2 dc/sc.

**Joining:** release the hook from the loop, insert it in into space of 4 ch another strip then insert hook again in the loop with 2 ch.

Pull the loop through then work 2 ch (the first of 2ch will look like slip stitch).

Turn, work 10 ch and 1dc/sc in second dc/sc from group of 4 ch, turn. Rep from \*.

For last ring work in space of 10 ch: 2dc/sc, 2 ch, connection, 6 times - 2 dc/sc + 4ch and 1 time 2 dc/sc at the end.