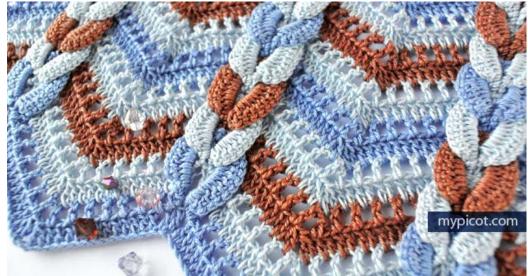

## Cable & wave stitch

Crochet wave openwork stitch with cable #1019

\* 1ch skip, 1 tr/dc decrease in next 2ch, 10 tr/dc, 2tr/dc in the same ch, 1ch, 1 tr/dc in next ch, 15ch, insert hook through two loops of tr/dc and make sl.st.

Crochet 1tr/ dc in next ch, 1ch, 2tr/dc in the same ch, 10tr/dc, 1 tr/dc decrease in next 2ch, 1ch skip; rep from \*,

1 tr/dc in last ch. Turn.

*Row 2:* 3ch,

\* work 6 times: 1 tr/dc in tr/dc below + 1ch + skip 1st; then work 1tr/dc + 1ch in space of 1ch, 1tr/dc in tr/dc below, 2dc/sc + 23tr/dc +

2dc/sc in ring of 15 ch, 1 tr/dc in tr/dc below, 1ch + 1 tr/dc in space of 1ch;

work 6 times: skip 1 st + 1ch + 1tr/dc in next
st; rep from \*,

1 tr/dc in ch below. Turn.

Row 3: 3ch,

\* 1 tr/dc decrease over first space of 1 ch and tr/dc below,

work 5 times: 1 tr/dc in space of 1ch, 1 tr/dc in tr/dc below; 2tr/dc in the same space of 1 ch, 1ch, 1tr/dc in tr/dc below, 15ch, insert hook through two loops of tr/dc and make sl.st.

Crochet 1 tr/dc in tr/dc below, 1ch, 2tr/dc in the same space of 1 ch, work 5 times: 1 tr/dc in tr/dc below, 1 tr/dc in space of 1ch; 1 tr/dc

decrease over tr/dc below and space of 1ch; rep from\*,

1tr/dc in third ch. Turn.

## **Finishing**

Crochet rows 3 and 2 as described above, but do not make loops for the cable.

For the last row, crochet it the same way as row 3, but instead 15ch and sl.st, crochet as follows:

Drop the loop from your hook. Insert your hook from front to back into top of cable loop.