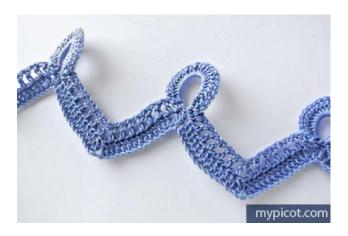

work 6 times: skip 1 st + 1ch + 1tr/dc in next
st; rep from \*,

1 tr/dc in ch below. Turn.

Row 3: 3ch,

\* 1 tr/dc decrease over first space of 1 ch and tr/dc below,

work 5 times: 1 tr/dc in space of 1ch, 1 tr/dc in tr/dc below; 2tr/dc in the same space of 1 ch, 1ch, 1tr/dc in tr/dc below, 15ch, insert hook through two loops of tr/dc and make sl.st.

Crochet 1 tr/dc in tr/dc below, 1ch, 2tr/dc in the same space of 1 ch, work 5 times: 1 tr/dc in tr/dc below, 1 tr/dc in space of 1ch; 1 tr/dc

decrease over tr/dc below and space of 1ch; rep from\*,

1tr/dc in third ch. Turn.

*Repeat rows* 2 - 3 until you have reached your desired length.