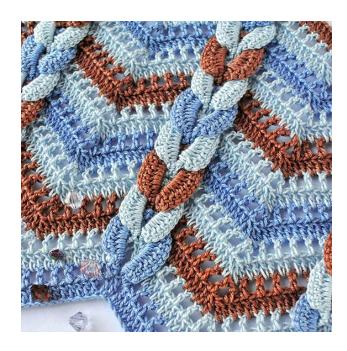

## Cable & wave stitch

Crochet wave openwork stitch with cable #1019



## UK term | US term

Chain stitch - ch

Slip stitch – sl.st

Double crochet / Single crochet – dc / sc

Treble / Double crochet - tr / dc

1 tr/dc decrease

**Foundation Chain:** Multiples of 30 + 5

*Row 1:* 4 ch skip,

\* 1ch skip, 1 tr/dc decrease in next 2ch, 10 tr/dc, 2tr/dc in the same ch, 1ch, 1 tr/dc in next ch, 15ch, insert hook through two loops of tr/dc and make sl.st.

Crochet 1tr/ dc in next ch, 1ch, 2tr/dc in the same ch, 10tr/dc, 1 tr/dc decrease in next 2ch, 1ch skip; rep from \*,

1 tr/dc in last ch. Turn.



*Row 2:* 3ch,

\* work 6 times: 1 tr/dc in tr/dc below + 1ch + skip 1st; then work 1tr/dc + 1ch in space of 1ch, 1tr/dc in tr/dc below, 2dc/sc + 23tr/dc +

2dc/sc in ring of 15 ch, 1 tr/dc in tr/dc below, 1ch + 1 tr/dc in space of 1ch;

work 6 times: skip 1 st + 1c