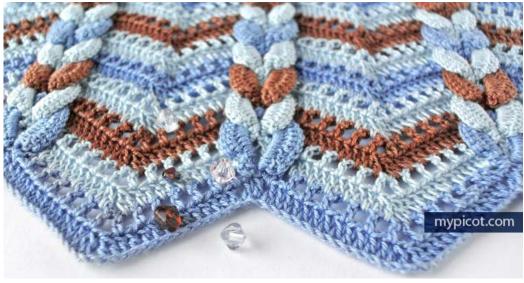

*Repeat rows* 2 - 3 until you have reached your desired length.

## **Materials**

Pearl crochet cotton size 8, and steel crochet hook size 1.50 - 1.75 mm / 8 - 6.

You may use any yarn of your choice, and a suitable hook.