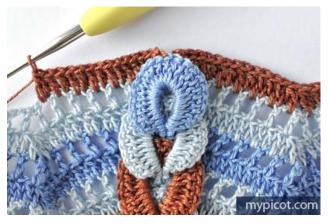

## **Finishing**

Crochet rows 3 and 2 as described above, but do not make loops for the cable.

For the last row, crochet it the same way as row 3, but instead 15ch and sl.st, crochet as follows:

Drop the loop from your hook. Insert your hook from front to back into top of cable loop.

Grab the dropped loop with your hook and pull it through the top of cable.