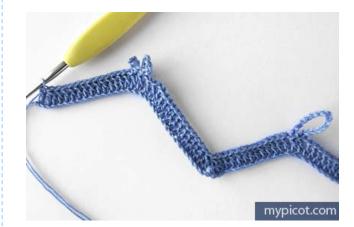

\* 1ch skip, 1 tr/dc decrease in next 2ch, 10 tr/dc, 2tr/dc in the same ch, 1ch, 1 tr/dc in next ch, 15ch, insert hook through two loops of tr/dc and make sl.st.

Crochet 1tr/ dc in next ch, 1ch, 2tr/dc in the same ch, 10tr/dc, 1 tr/dc decrease in next 2ch, 1ch skip; rep from \*,

1 tr/dc in last ch. Turn.

*Row 2:* 3ch,

\* work 6 times: 1 tr/dc in tr/dc below + 1ch + skip 1st; then work 1tr/dc + 1ch in space of 1ch, 1tr/dc in tr/dc below, 2dc/sc + 23tr/dc +

2dc/sc in ring of 15 ch, 1 tr/dc in tr/dc below, 1ch + 1 tr/dc in space of 1ch;