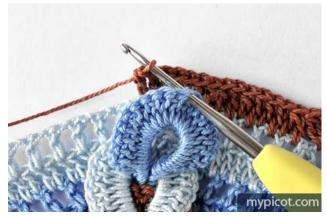

## **Finishing**

Crochet rows 3 and 2 as described above, but do not make loops for the cable.

For the last row, crochet it the same way as row 3, but instead 15ch and sl.st, crochet as follows:

Drop the loop from your hook. Insert your hook from front to back into top of cable loop.

Grab the dropped loop with your hook and pull it through the top of cable.