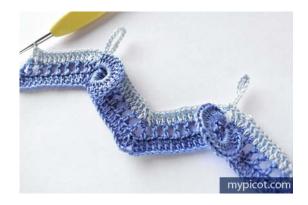

## **Finishing**

Crochet rows 3 and 2 as described above, but do not make loops for the cable.

For the last row, crochet it the same way as row 3, but instead 15ch and sl.st, crochet as follows:

Drop the loop from your hook. Insert your hook from front to back into top of cable loop.

Grab the dropped loop with your hook and pull it through the top of cable.