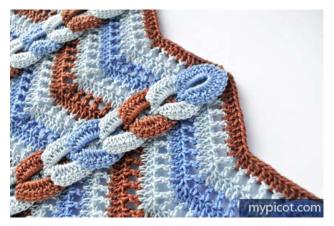

\* 1ch skip, 1 tr/dc decrease in next 2ch, 10 tr/dc, 2tr/dc in the same ch, 1ch, 1 tr/dc in next ch, 15ch, insert hook through two loops of tr/dc and make sl.st.

Crochet 1tr/ dc in next ch, 1ch, 2tr/dc in the same ch, 10tr/dc, 1 tr/dc decrease in next 2ch, 1ch skip; rep from \*,

1 tr/dc in last ch. Turn.

*Row 2:* 3ch,

\* work 6 times: 1 tr/dc in tr/dc below + 1ch + skip 1st; then work 1tr/dc + 1ch in space of 1ch, 1tr/dc in tr/dc below, 2dc/sc + 23tr/dc +

2dc/sc in ring of 15 ch, 1 tr/dc in tr/dc below, 1ch + 1 tr/dc in space of 1ch;

work 6 times: skip 1 st + 1ch + 1tr/dc in next
st; rep from \*,

1 tr/dc in ch below. Turn.

Row 3: 3ch,

\* 1 tr/dc decrease over first space of 1 ch and tr/dc below,

work 5 times: 1 tr/dc in space of 1ch, 1 tr/dc in tr/dc below; 2tr/dc in the same space of 1 ch, 1ch, 1tr/dc in tr/dc below, 15ch, insert hook through two loops of tr/dc and make sl.st.

Crochet 1 tr/dc in tr/dc below, 1ch, 2tr/dc in the same space of 1 ch, work 5 times: 1 tr/dc in tr/dc below, 1 tr/dc in space of 1ch; 1 tr/dc

decrease over tr/dc below and space of 1ch; rep from\*,

1tr/dc in third ch. Turn.