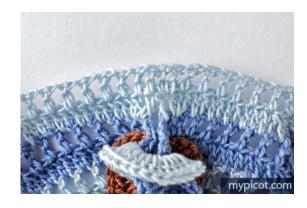

## Cable & wave stitch

Crochet wave openwork stitch with cable #1019

*Repeat rows* 2 - 3 until you have reached your desired length.

## **Finishing**

Crochet rows 3 and 2 as described above, but do not make loops for the cable.

For the last row, crochet it the same way as row 3, but instead 15ch and sl.st, crochet as follows:

Drop the loop from your hook. Insert your hook from front to back into top of cable loop.