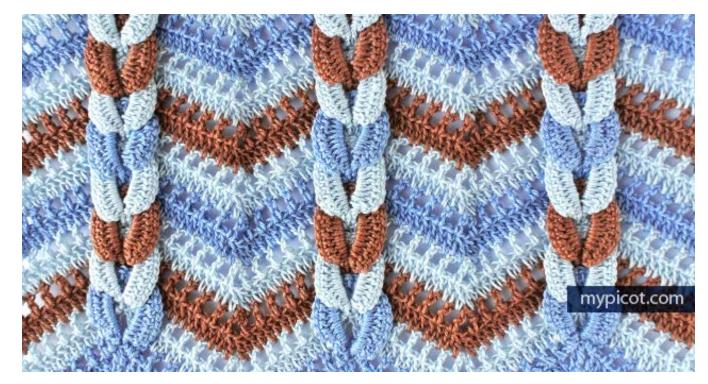

## Cable & wave stitch

Crochet wave openwork stitch with cable #1019

*Repeat rows* 2 - 3 until you have reached your desired length.