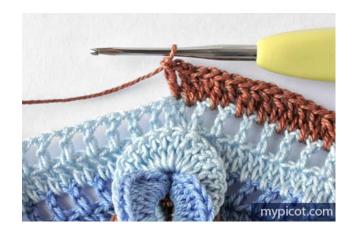

## **Finishing**

Crochet rows 3 and 2 as described above, but do not make loops for the cable.

For the last row, crochet it the same way as row 3, but instead 15ch and sl.st, crochet as follows:

Drop the loop from your hook. Insert your hook from front to back into top of cable loop.

Grab the dropped loop with your hook and pull it through the top of cable.