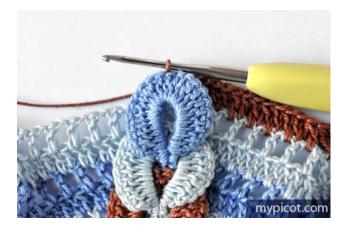

## **Finishing**

Crochet rows 3 and 2 as described above, but do not make loops for the cable.

For the last row, crochet it the same way as row 3, but instead 15ch and sl.st, crochet as follows:

Drop the loop from your hook. Insert your hook from front to back into top of cable loop.

Grab the dropped loop with your hook and pull it through the top of cable.