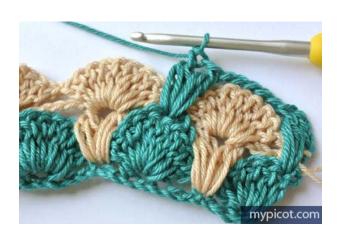

\* 5ch, skip 2 rows and work 1puff st + 1ch + 1puff st in 5th tr/dc of next row below (see pictures); rep from \*,

5ch, skip 2 rows, 1puff st in 3rd ch of next row below, 1ch, 1tr/dc in 1st ch of Row 4, turn.

*Row 6*: Make 3ch, 4 tr/dc in space of 1ch, \* 1ch, 9tr/dc in space of 1ch; rep from\*, 1ch, 4tr/dc in space of 4ch, 1tr/dc in 3rd ch, turn.

*Row* 7: 4 ch, \* skip 2 rows and work 1puff st + 1ch + 1puff st in 5th tr/dc of next row below, 5ch; rep from \*, skip 2 rows and work 1puff st + 1ch + 1puff st in 5th tr/dc of next row below , 3ch, 1dc/sc in 3rd ch, turn.