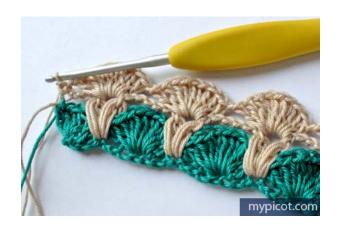

\* 5ch, skip 2 rows and work 1puff st + 1ch + 1puff st in 5th tr/dc of next row below (see pictures); rep from \*,

5ch, skip 2 rows, 1puff st in 3rd ch of next row below, 1ch, 1tr/dc in 1st ch of Row 4, turn.

*Row 6*: Make 3ch, 4 tr/dc in space of 1ch, \* 1ch, 9tr/dc in space of 1ch; rep from\*, 1ch, 4tr/dc in space of 4ch, 1tr/dc in 3rd ch, turn.

*Row* 7: 4 ch, \* skip 2 rows and work 1puff st + 1ch + 1puff st in 5th tr/dc of next row below, 5ch; rep from \*, skip 2 rows and work 1puff st + 1ch + 1puff st in 5th tr/dc of next row below , 3ch, 1dc/sc in 3rd ch, turn.