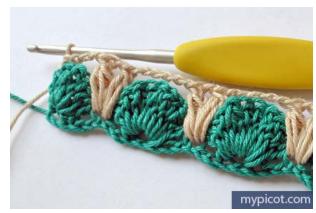

pictures), 5ch; rep from \*, 1puff st + 1ch + 1puff st in 3rd foundation ch, 3ch, 1dc/sc in 3rd ch, turn.

*Row 4*: 2ch, \* 9tr/dc in space of 1ch, 1ch; rep from\*, 1dc/sc in 1st ch, turn.

*Row 5:* 4ch, skip 2 rows, 1puff st in last tr/dc of next row below,

\* 5ch, skip 2 rows and work 1puff st + 1ch + 1puff st in 5th tr/dc of next row below (see pictures); rep from \*,

5ch, skip 2 rows, 1puff st in 3rd ch of next row below, 1ch, 1tr/dc in 1st ch of Row 4, turn.