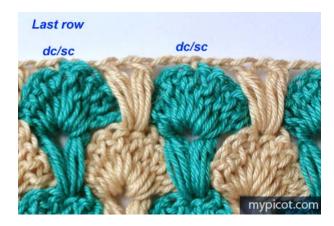

## The last row

After the group of 2 puff stitches, work **{2ch 1dc/sc in 5th tr/dc, 2ch}** instead of making 5ch.

Color combination with purple & green