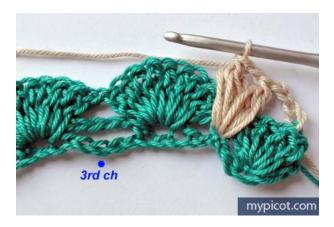

1dc/sc in next, 5ch, skip 5ch, 1dc/sc in each of the next 2ch, turn.

*Row 2:* Make 3ch, 4 tr/dc in 1st dc/sc below, \* 1ch, 9tr/dc in space of 1ch; rep from\*,

1ch, 5tr/dc in space of 2ch, turn.

*Row 3:* Make 4 ch, \* 1puff st + 1ch + 1puff st in 3rd foundation ch between 2dc/sc (see

pictures), 5ch; rep from \*, 1puff st + 1ch + 1puff st in 3rd foundation ch, 3ch, 1dc/sc in 3rd ch, turn.

*Row 4*: 2ch, \* 9tr/dc in space of 1ch, 1ch; rep from\*, 1dc/sc in 1st ch, turn.

*Row 5:* 4ch, skip 2 rows, 1puff st in last tr/dc of next row below,