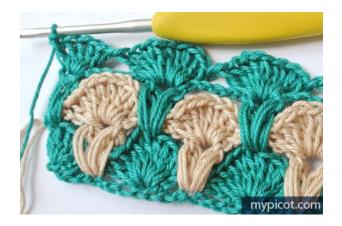

*Row 6*: Make 3ch, 4 tr/dc in space of 1ch, \* 1ch, 9tr/dc in space of 1ch; rep from\*, 1ch, 4tr/dc in space of 4ch, 1tr/dc in 3rd ch, turn.

*Row* 7: 4 ch, \* skip 2 rows and work 1puff st + 1ch + 1puff st in 5th tr/dc of next row below, 5ch; rep from \*, skip 2 rows and work 1puff st + 1ch + 1puff st in 5th tr/dc of next row below , 3ch, 1dc/sc in 3rd ch, turn.

*Repeat rows* 4 - 7 until you have reached your desired length.