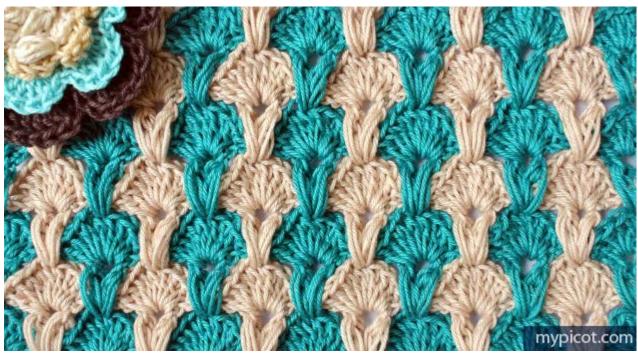

## V-Puff stitches & shells

Crochet textured stitch pattern featuring puff stitches and shells #1025

*Repeat rows* 4 - 7 until you have reached your desired length.