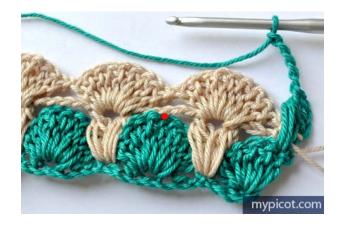

1dc/sc in next, 5ch, skip 5ch, 1dc/sc in each of the next 2ch, turn.

*Row 2:* Make 3ch, 4 tr/dc in 1st dc/sc below, \* 1ch, 9tr/dc in space of 1ch; rep from\*,

1ch, 5tr/dc in space of 2ch, turn.

*Row 3:* Make 4 ch, \* 1puff st + 1ch + 1puff st in 3rd foundation ch between 2dc/sc (see

pictures), 5ch; rep from \*, 1puff st + 1ch + 1puff st in 3rd foundation ch, 3ch, 1dc/sc in 3rd ch, turn.

*Row 4*: 2ch, \* 9tr/dc in space of 1ch, 1ch; rep from\*, 1dc/sc in 1st ch, turn.

*Row 5:* 4ch, skip 2 rows, 1puff st in last tr/dc of next row below,