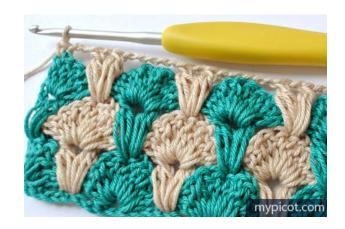

*Repeat rows* 4 - 7 until you have reached your desired length.

## The last row

After the group of 2 puff stitches, work **{2ch 1dc/sc in 5th tr/dc, 2ch}** instead of making 5ch.

Color combination with purple & green