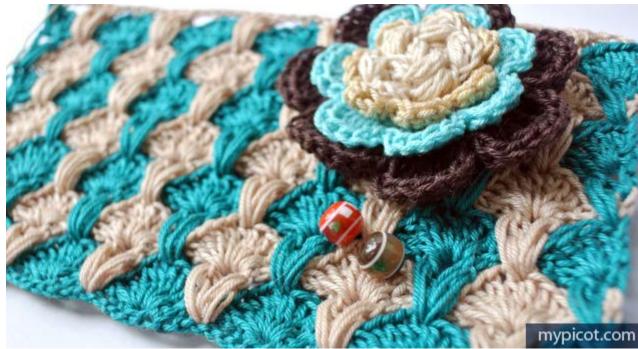

## V-Puff stitches & shells

Crochet textured stitch pattern featuring puff stitches and shells #1025