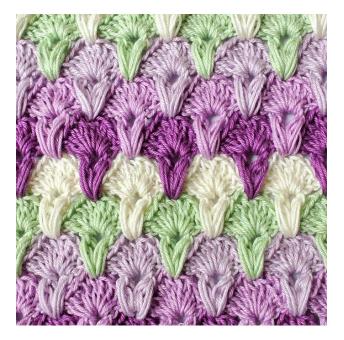

## V-Puff stitches & shells

Crochet textured stitch pattern featuring puff stitches and shells #1025

## The last row

After the group of 2 puff stitches, work **{2ch 1dc/sc in 5th tr/dc, 2ch}** instead of making 5ch.

Color combination with purple & green