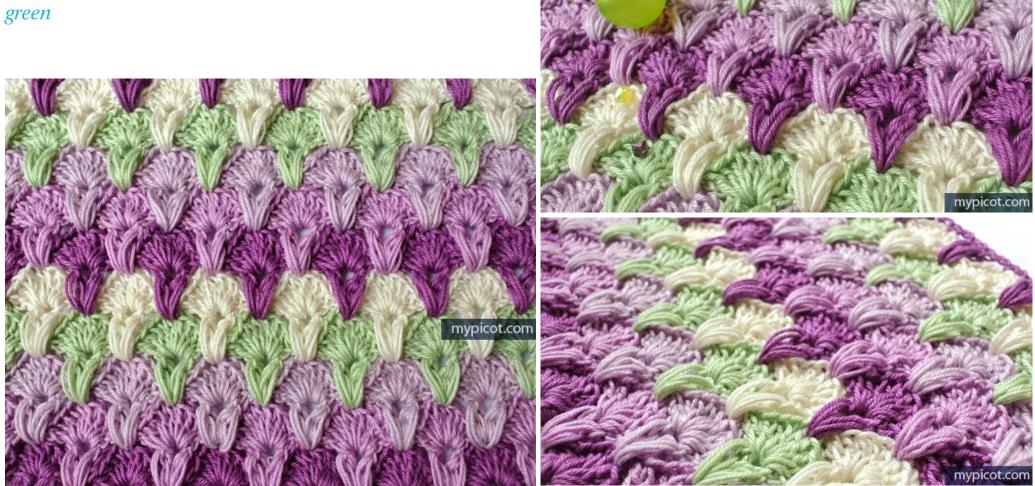

## The last row

After the group of 2 puff stitches, work **{2ch 1dc/sc in 5th tr/dc, 2ch}** instead of making 5ch.

Color combination with purple & green