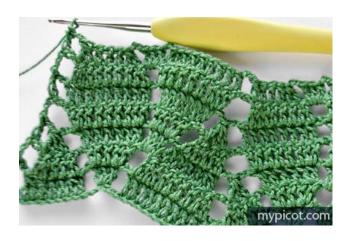

*Row 6:* 5ch,

\*1dec., 1tr/dc in each of next 5 st, 1 dec., 2ch, 2tr/dc in 1st st, 1tr/dc in each of next 5 st, 2tr/dc in last st, 2ch; rep from \*,

skip 2ch, 1tr/dc in next ch, turn.

## Row 7: 5 ch,

\* 1tr/dc in each of next 9 st, 2ch, 3tr/dc in space of 2 ch, 2 ch, 1 dec., 1tr/dc in each of next 3 st, 1 dec., 2ch; rep from\*,

skip 2ch, 1tr/dc in next ch, turn.

*Repeat rows* 2 - 7 until you have reached your desired length.