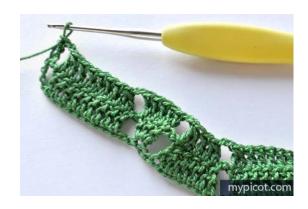

1tr/dc in each of next 5 st, 1 dec., 2ch; rep from \*,

skip 2ch, 1tr/dc in next ch, turn.

Row 3: 5ch,

\* (begin with first dec.st below) 1 dec., 1tr/dc in each of next 3 st, 1 dec., 2ch, 3 tr/dc in space of 2ch, 2ch, work over 5tr/dc below: 2tr/dc in 1st st, 1tr/dc in each of next 3 st, 2tr/dc in last st, 2ch, 2 dec. over 3st below, 2ch; rep from\*,

skip 2ch, 1tr/dc in next ch, turn.

## Row 4: 5ch,

\* (begin with first increasing st below): 2tr/dc in 1st st, 1tr/dc in each of next 5 st, 2tr/dc in last st, 2ch, 2 tr/dc in 1st tr/dc, 1 tr/dc in 2nd tr/dc and 2tr/dc in 3rd tr/dc below, 2ch, 1 dec., 1tr/dc in next st, 1 dec., 2ch; rep from \*,