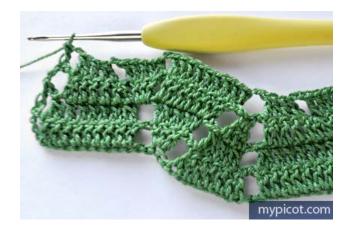

Foundation Chain: Multiples of 23 + 8

*Row 1:* skip 7 ch,

\* 1tr/dc in each of next 9ch, 2ch, skip 2ch, 3tr/dc in next ch, 2 ch, skip 2ch, 1 dec., 1tr/dc in each of next 3ch, 1 dec., 2ch, skip 2ch; rep from\*,

1tr/dc in last ch, turn.

Row 2: 5ch,

\* (begin with first dec.st below) 1 dec., 1tr/dc in next st, 1 dec., 2ch, 2 tr/dc in 1st tr/dc, 1 tr/dc in 2nd tr/dc and 2tr/dc in 3rd tr/dc below, 2ch, work over 9tr/dc below: 1 dec.,