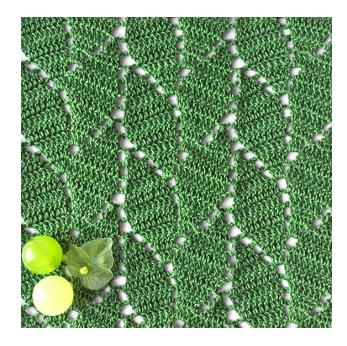

## Laurel leaf stitch

Crochet openwork stitch pattern featuring leaves #2060

UK term | US term

Chain stitch - ch

Treble / Double crochet - tr / dc

Stitch - st

1 tr/dc decrease – 1 dec.

2 tr/dc decrease – 2 dec.

## Materials

Pearl crochet cotton size 8, and steel crochet hook size 1.50 - 1.75 mm / 8 - 6.

You may use any yarn of your choice, and a suitable hook.