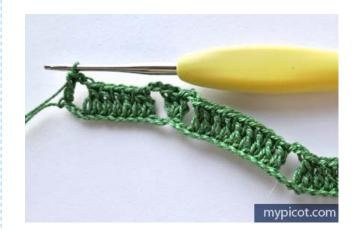

Foundation Chain: Multiples of 23 + 8

*Row 1:* skip 7 ch,

\* 1tr/dc in each of next 9ch, 2ch, skip 2ch, 3tr/dc in next ch, 2 ch, skip 2ch, 1 dec., 1tr/dc in each of next 3ch, 1 dec., 2ch, skip 2ch; rep from\*,

1tr/dc in last ch, turn.

Row 2: 5ch,

\* (begin with first dec.st below) 1 dec., 1tr/dc in next st, 1 dec., 2ch, 2 tr/dc in 1st tr/dc, 1 tr/dc in 2nd tr/dc and 2tr/dc in 3rd tr/dc below, 2ch, work over 9tr/dc below: 1 dec.,