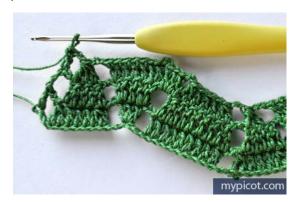

skip 2ch, 1tr/dc in next ch, turn.

Row 5: 5ch,

\*2dec., 2ch, 2tr/dc in 1st st, 1tr/dc in each of next 3 st, 2tr/dc in last st, 2ch, 1tr/dc in each of next 9 st, 2ch; rep from \*,

skip 2ch, 1tr/dc in next ch, turn.

*Row 6:* 5ch,

\*1dec., 1tr/dc in each of next 5 st, 1 dec., 2ch, 2tr/dc in 1st st, 1tr/dc in each of next 5 st, 2tr/dc in last st, 2ch; rep from \*,

skip 2ch, 1tr/dc in next ch, turn.

## Row 7: 5 ch,

\* 1tr/dc in each of next 9 st, 2ch, 3tr/dc in space of 2 ch, 2 ch, 1 dec., 1tr/dc in each of next 3 st, 1 dec., 2ch; rep from\*,

skip 2ch, 1tr/dc in next ch, turn.

*Repeat rows* 2 - 7 until you have reached your desired length.