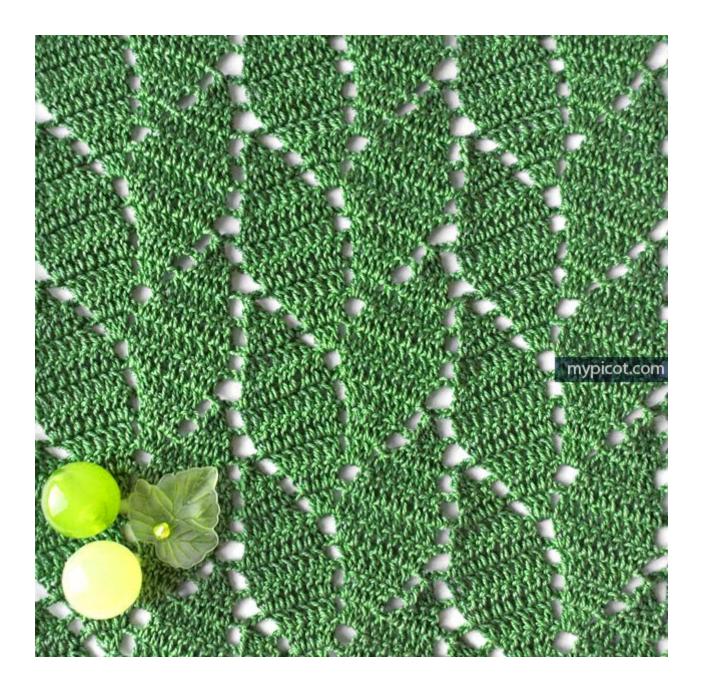

## Laurel leaf stitch

Crochet openwork stitch pattern featuring leaves #2060

UK term | US term

Chain stitch - ch

Treble / Double crochet - tr / dc

Stitch - st

1 tr/dc decrease – 1 dec.

2 tr/dc decrease – 2 dec.

Foundation Chain: Multiples of 23 + 8

*Row 1:* skip 7 ch,

\* 1tr/dc in each of next 9ch, 2ch, skip 2ch, 3tr/dc in next ch, 2 ch, skip 2ch, 1 dec., 1tr/dc in each of next 3ch, 1 dec., 2ch, skip 2ch; rep from\*,

1tr/dc in last ch, turn.

Row 2: 5ch,

\* (begin with first dec.st below) 1 dec., 1tr/dc in next st, 1 dec., 2ch, 2 tr/dc in 1st tr/dc, 1 tr/dc in 2nd tr/dc and 2tr/dc in 3rd tr/dc below, 2ch, work over 9tr/dc below: 1 dec.,

1tr/dc in each of next 5 st, 1 dec., 2ch; rep from \*,

skip 2ch, 1tr/dc in next ch, turn.

Row 3: 5ch,

\* (begin with first dec.st below) 1 dec., 1tr/dc in each of next 3 st, 1 dec., 2ch, 3 tr/dc in space of 2ch, 2ch, work over 5tr/dc below: 2tr/dc in 1st st, 1tr/dc in each of next 3 st, 2tr/dc in last st, 2ch, 2 dec. over 3st below, 2ch; rep from\*,

skip 2ch, 1tr/dc in next ch, turn.

## Row 4: 5ch,

\* (begin with first increasing st below): 2tr/dc in 1st st, 1tr/dc in each of next 5 st, 2tr/dc in last st, 2ch, 2 tr/dc in 1st tr/dc, 1 tr/dc in 2nd tr/dc and 2tr/dc in 3rd tr/dc below, 2ch, 1 dec., 1tr/dc in next st, 1 dec., 2ch; rep from \*,

skip 2ch, 1tr/dc in next ch, turn.

Row 5: 5ch,

\*2dec., 2ch, 2tr/dc in 1st st, 1tr/dc in each of next 3 st, 2tr/dc in last st, 2ch, 1tr/dc in each of next 9 st, 2ch; rep from \*,

skip 2ch, 1tr/dc in next ch, turn.

*Row 6:* 5ch,

\*1dec., 1tr/dc in each of next 5 st, 1 dec., 2ch, 2tr/dc in 1st st, 1tr/dc in each of next 5 st, 2tr/dc in last st, 2ch; rep from \*,

skip 2ch, 1tr/dc in next ch, turn.

## Row 7: 5 ch,

\* 1tr/dc in each of next 9 st, 2ch, 3tr/dc in space of 2 ch, 2 ch, 1 dec., 1tr/dc in each of next 3 st, 1 dec., 2ch; rep from\*,

skip 2ch, 1tr/dc in next ch, turn.

*Repeat rows* 2 - 7 until you have reached your desired length.