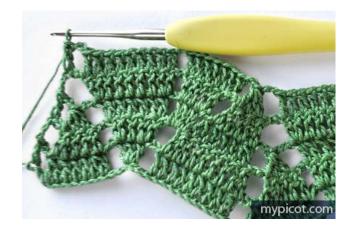

1tr/dc in last ch, turn.

Row 2: 5ch,

\* (begin with first dec.st below) 1 dec., 1tr/dc in next st, 1 dec., 2ch, 2 tr/dc in 1st tr/dc, 1 tr/dc in 2nd tr/dc and 2tr/dc in 3rd tr/dc below, 2ch, work over 9tr/dc below: 1 dec.,

1tr/dc in each of next 5 st, 1 dec., 2ch; rep from \*,

skip 2ch, 1tr/dc in next ch, turn.

Row 3: 5ch,

\* (begin with first dec.st below) 1 dec., 1tr/dc in each of next 3 st, 1 dec., 2ch, 3 tr/dc in space of 2ch, 2ch, work over 5tr/dc below: 2tr/dc in 1st st, 1tr/dc in each of next 3 st, 2tr/dc in last st, 2ch, 2 dec. over 3st below, 2ch; rep from\*,