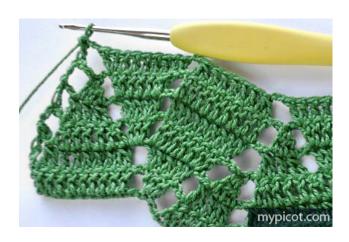

## Row 4: 5ch,

\* (begin with first increasing st below): 2tr/dc in 1st st, 1tr/dc in each of next 5 st, 2tr/dc in last st, 2ch, 2 tr/dc in 1st tr/dc, 1 tr/dc in 2nd tr/dc and 2tr/dc in 3rd tr/dc below, 2ch, 1 dec., 1tr/dc in next st, 1 dec., 2ch; rep from \*,

skip 2ch, 1tr/dc in next ch, turn.

Row 5: 5ch,

\*2dec., 2ch, 2tr/dc in 1st st, 1tr/dc in each of next 3 st, 2tr/dc in last st, 2ch, 1tr/dc in each of next 9 st, 2ch; rep from \*,

skip 2ch, 1tr/dc in next ch, turn.