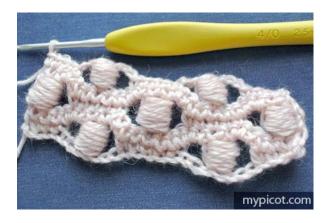

Row 2: 2ch, 1dc/sc in each of next 3 dc/sc below,

\* 3dc/sc in 1st space of 3ch, 1dc/sc in tr/dc, 3dc/sc in 2nd space of 3ch, 1dc/sc in each of next 5 dc/sc below; rep from\*,

3dc/sc in 1st space of 3ch, 1dc/sc in tr/dc, 3dc/sc in 2nd space of 3ch, 1dc/sc in each of next 3 dc/sc below, 1dc/sc in 2nd ch, turn.

Row 3: 3ch, 1tr/dc in next st, puff.st over previous tr/dc, \*3ch, skip 3 st, 1dc/sc in each of next 5 dc/sc below, 3ch, skip 3 st, 1 tr/dc in next, puff.st over previous tr/dc; rep from \*, 1tr/dc in 2nd ch, turn.

Row 4: 2ch, \* 1dc/sc in next tr/dc, 3dc/sc in space of 3ch, 1dc/sc in each of next 5 dc/sc below, 3dc/sc in space of 3ch; rep from\*, 1dc/sc in tr/dc, 1dc/sc in 3rd ch, turn.

Row 5: 2ch, 1dc/sc in each of next 3 st, \*3ch, skip 3st, 1tr/dc in next, make puff.st over previous tr/dc, 3ch, skip 3 st, 1dc/sc in each of next 5 st; rep from\*,