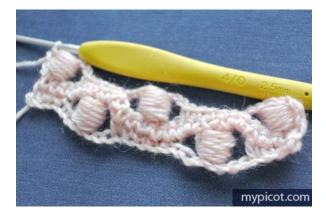

skip 3 st, 1tr/dc in next, make puff.st over previous tr/dc, 3ch, skip 3 st, 1dc/sc in each of next 3 dc/sc below, 1dc/sc in 2nd ch, turn.

*Repeat rows* 2 - 5 until you have reached your desired length.