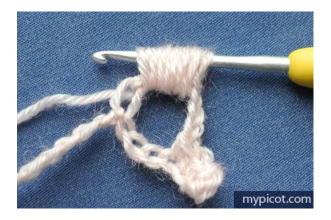

repeat the preceding step 6 times.

Yarn over and draw the yarn through all loops on the hook.

Then work 3ch, skip 3ch, 1dc/sc in each of next 5ch; rep from\*,

skip 3ch, 1tr/dc in next ch, make puff.st over previous tr/dc, 3ch, skip 3ch, 1dc/sc in each of next 4ch, turn.