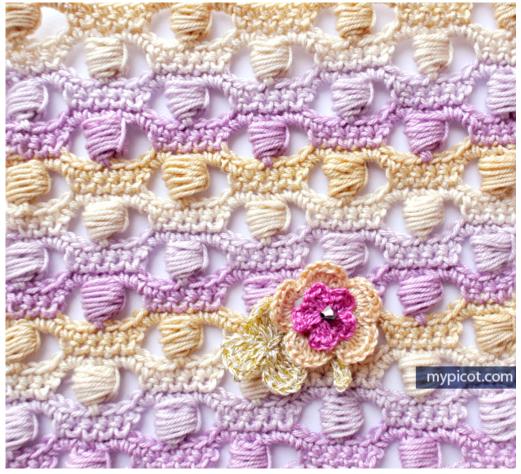

## Beaded mesh stitch

Crochet openwork textured pattern with bead stitches #2061

## UK term | US term

Chain stitch - ch

Double crochet / Single crochet – dc/sc

Treble / Double crochet - tr / dc

7 – Half tr / half dc puff stitch - puff.st

Stitch – st

Foundation Chain: Multiples of 12 + 4