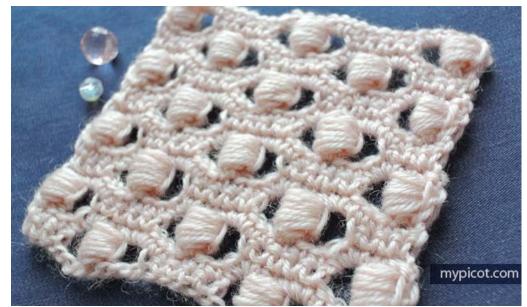

## Beaded mesh stitch

Crochet openwork textured pattern with bead stitches #2061

skip 3 st, 1tr/dc in next, make puff.st over previous tr/dc, 3ch, skip 3 st, 1dc/sc in each of next 3 dc/sc below, 1dc/sc in 2nd ch, turn.

*Repeat rows* 2 - 5 until you have reached your desired length.