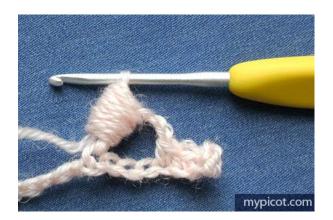

**Row 1:** skip 2 ch, 1dc/sc in each of next 3ch, \*3ch, 3ch skip, 1tr/dc in next ch, make puff.st over previous tr/dc: yarn over, insert the hook into space of 3 ch, yarn over, draw the yarn through the space,

repeat the preceding step 6 times.

Yarn over and draw the yarn through all loops on the hook.

Then work 3ch, skip 3ch, 1dc/sc in each of next 5ch; rep from\*,

skip 3ch, 1tr/dc in next ch, make puff.st over previous tr/dc, 3ch, skip 3ch, 1dc/sc in each of next 4ch, turn.