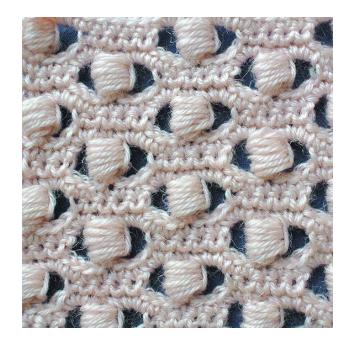

## Beaded mesh stitch

Crochet openwork textured pattern with bead stitches #2061

**Row 1:** skip 2 ch, 1dc/sc in each of next 3ch, \*3ch, 3ch skip, 1tr/dc in next ch, make puff.st over previous tr/dc: yarn over, insert the hook into space of 3 ch, yarn over, draw the yarn through the space,

repeat the preceding step 6 times.

Yarn over and draw the yarn through all loops on the hook.

Then work 3ch, skip 3ch, 1dc/sc in each of next 5ch; rep from\*,

skip 3ch, 1tr/dc in next ch, make puff.st over previous tr/dc, 3ch, skip 3ch, 1dc/sc in each of next 4ch, turn.

Row 2: 2ch, 1dc/sc in each of next 3 dc/sc below,

\* 3dc/sc in 1st space of 3ch, 1dc/sc in tr/dc, 3dc/sc in 2nd space of 3ch, 1dc/sc in each of next 5 dc/sc below; rep from\*,

3dc/sc in 1st space of 3ch, 1dc/sc in tr/dc, 3dc/sc in 2nd space of 3ch, 1dc/sc in each of next 3 dc/sc below, 1dc/sc in 2nd ch, turn.

Row 3: 3ch, 1tr/dc in next st, puff.st over previous tr/dc, \*3ch, skip 3 st, 1dc/sc in each of next 5 dc/sc below, 3ch, skip 3 st, 1 tr/dc in next, puff.st over previous tr/dc; rep from \*, 1tr/dc in 2nd ch, turn.

Row 4: 2ch, \* 1dc/sc in next tr/dc, 3dc/sc in space of 3ch, 1dc/sc in each of next 5 dc/sc below, 3dc/sc in space of 3ch; rep from\*, 1dc/sc in tr/dc, 1dc/sc in 3rd ch, turn.

Row 5: 2ch, 1dc/sc in each of next 3 st, \*3ch, skip 3st, 1tr/dc in next, make puff.st over previous tr/dc, 3ch, skip 3 st, 1dc/sc in each of next 5 st; rep from\*,

skip 3 st, 1tr/dc in next, make puff.st over previous tr/dc, 3ch, skip 3 st, 1dc/sc in each of next 3 dc/sc below, 1dc/sc in 2nd ch, turn.

*Repeat rows* 2 - 5 until you have reached your desired length.