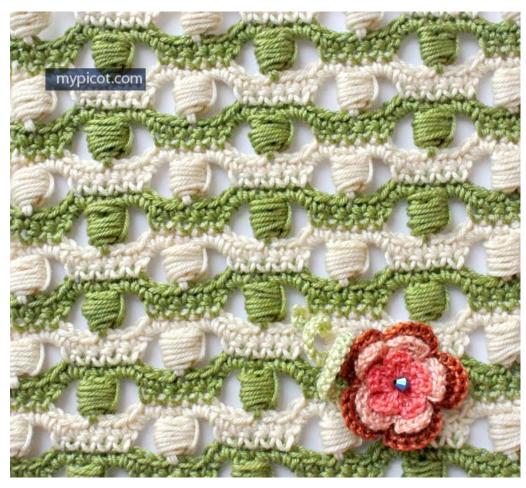

evious tr/dc; rep from \*, 1tr/dc in 2nd ch, turn.



Row 4: 2ch, \* 1dc/sc in next tr/dc, 3dc/sc in space of 3ch, 1dc/sc in each of next 5 dc/sc below, 3dc/sc in space of 3ch; rep from\*, 1dc/sc in tr/dc, 1dc/sc in 3rd ch, turn.



Row 5: 2ch, 1dc/sc in each of next 3 st, \*3ch, skip 3st, 1tr/dc in next, make puff.st over previous tr/dc, 3ch, skip 3 st, 1dc/sc in each of next 5 st; rep from\*,

skip 3 st, 1tr/dc in next, make puff.st over previous tr/dc, 3ch, skip 3 st, 1dc/sc in each of next 3 dc/sc below, 1dc/sc in 2nd ch, turn.



*Repeat rows* 2 - 5 until you have reached your desired length.

## **Materials**

Fingering weight yarn, and crochet hook size 2.5 - 2.75 mm / C.

You may use any yarn of your choice, and a suitable hook.













## Color combination with ecru & green