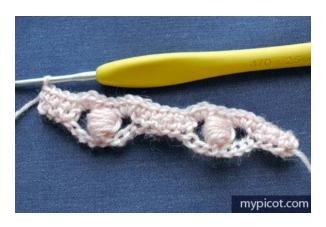

Row 4: 2ch, \* 1dc/sc in next tr/dc, 3dc/sc in space of 3ch, 1dc/sc in each of next 5 dc/sc below, 3dc/sc in space of 3ch; rep from\*, 1dc/sc in tr/dc, 1dc/sc in 3rd ch, turn.

Row 5: 2ch, 1dc/sc in each of next 3 st, \*3ch, skip 3st, 1tr/dc in next, make puff.st over previous tr/dc, 3ch, skip 3 st, 1dc/sc in each of next 5 st; rep from\*,

skip 3 st, 1tr/dc in next, make puff.st over previous tr/dc, 3ch, skip 3 st, 1dc/sc in each of next 3 dc/sc below, 1dc/sc in 2nd ch, turn.

*Repeat rows* 2 - 5 until you have reached your desired length.