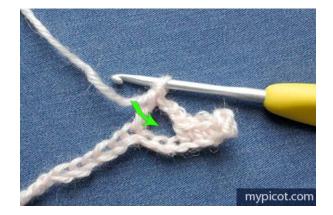

**Row 1:** skip 2 ch, 1dc/sc in each of next 3ch, \*3ch, 3ch skip, 1tr/dc in next ch, make puff.st over previous tr/dc: yarn over, insert the hook into space of 3 ch, yarn over, draw the yarn through the space,