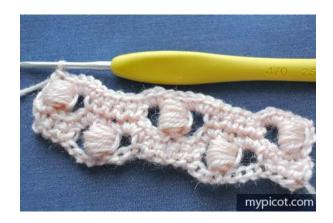

**Row 1:** skip 2 ch, 1dc/sc in each of next 3ch, \*3ch, 3ch skip, 1tr/dc in next ch, make puff.st over previous tr/dc: yarn over, insert the hook into space of 3 ch, yarn over, draw the yarn through the space,

repeat the preceding step 6 times.

Yarn over and draw the yarn through all loops on the hook.

Then work 3ch, skip 3ch, 1dc/sc in each of next 5ch; rep from\*,

skip 3ch, 1tr/dc in next ch, make puff.st over previous tr/dc, 3ch, skip 3ch, 1dc/sc in each of next 4ch, turn.