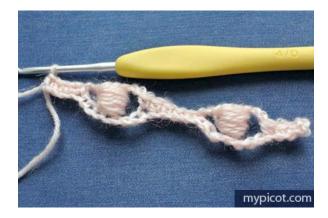

Row 2: 2ch, 1dc/sc in each of next 3 dc/sc below,

\* 3dc/sc in 1st space of 3ch, 1dc/sc in tr/dc, 3dc/sc in 2nd space of 3ch, 1dc/sc in each of next 5 dc/sc below; rep from\*,

3dc/sc in 1st space of 3ch, 1dc/sc in tr/dc, 3dc/sc in 2nd space of 3ch, 1dc/sc in each of next 3 dc/sc below, 1dc/sc in 2nd ch, turn.

Row 3: 3ch, 1tr/dc in next st, puff.st over previous tr/dc, \*3ch, skip 3 st, 1dc/sc in each of next 5 dc/sc below, 3ch, skip 3 st, 1 tr/dc in next, puff.st over previous tr/dc; rep from \*, 1tr/dc in 2nd ch, turn.