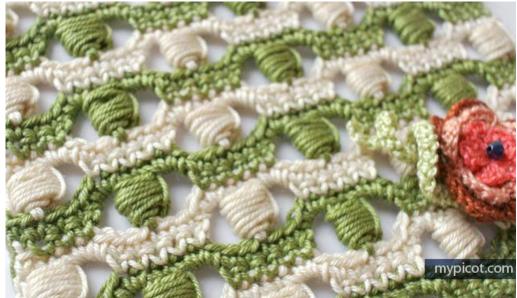

ious tr/dc; rep from \*, 1tr/dc in 2nd ch, turn.



Row 4: 2ch, \* 1dc/sc in next tr/dc, 3dc/sc in space of 3ch, 1dc/sc in each of next 5 dc/sc below, 3dc/sc in space of 3ch; rep from\*, 1dc/sc in tr/dc, 1dc/sc in 3rd ch, turn.



Row 5: 2ch, 1dc/sc in each of next 3 st, \*3ch, skip 3st, 1tr/dc in next, make puff.st over previous tr/dc, 3ch, skip 3 st, 1dc/sc in each of next 5 st; rep from\*,

skip 3 st, 1tr/dc in next, make puff.st over previous tr/dc, 3ch, skip 3 st, 1dc/sc in each of next 3 dc/sc below, 1dc/sc in 2nd ch, turn.



*Repeat rows* 2 - 5 until you have reached your desired length.

## **Materials**

Fingering weight yarn, and crochet hook size 2.5 - 2.75 mm / C.

You may use any yarn of your choice, and a suitable hook.













## Color combination with ecru & green