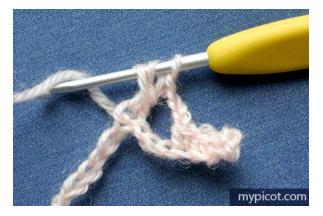

**Row 1:** skip 2 ch, 1dc/sc in each of next 3ch, \*3ch, 3ch skip, 1tr/dc in next ch, make puff.st over previous tr/dc: yarn over, insert the hook into space of 3 ch, yarn over, draw the yarn through the space,

repeat the preceding step 6 times.

Yarn over and draw the yarn through all loops on the hook.

Then work 3ch, skip 3ch, 1dc/sc in each of next 5ch; rep from\*,

skip 3ch, 1tr/dc in next ch, make puff.st over previous tr/dc, 3ch, skip 3ch, 1dc/sc in each of next 4ch, turn.