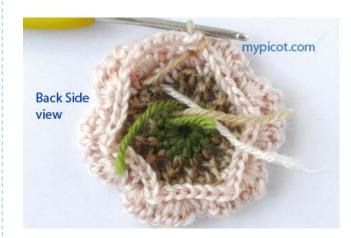

Work sl.st in first dc/sc.

**Round 4:** 1 ch; make in each space of 1 ch: 1 dc/sc + 2 ch. Work sl.st in first dc/sc.

Round 5: 1 ch; \* work in space of 2 ch: 1 dc/sc, 1 h.tr/ h.dc, 2 tr/dc; work in next space of 2 ch: 2 tr/dc, 1 h.tr/ h.dc, 1 dc/sc; rep from \*, 5 times. Work sl.st in first dc/sc.

**Round** 6: 2 ch, \* 1 dc/sc in dc/sc of round 4. Work this stitch in next way: insert the hook from back to front between two tr/dc in dc/sc of round 4 and work 1dc/sc as usual.

6 ch; rep from \*, 5 times. Work sl.st in dc/sc.