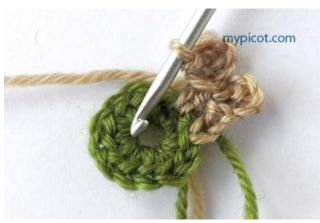

For *picot* work next:

At first make 5 chs (look at the pictures given below ) insert hook through loops of h.tr / h.dc, make sl.st.

**Round 3:** 1 ch, \* work 1 dc/sc in next way: insert the hook from back to front through picot in space between h.tr / h.dc and two ch and work dc/sc as usual. Then make 1 ch; rep from \*, 11 times. All next dc/sc work in spaces between h.tr / h.dc.

Work sl.st in first dc/sc.

**Round 4:** 1 ch; make in each space of 1 ch: 1 dc/sc + 2 ch. Work sl.st in first dc/sc.

Round 5: 1 ch; \* work in space of 2 ch: 1 dc/sc, 1 h.tr/ h.dc, 2 tr/dc; work in next space of 2 ch: 2 tr/dc, 1 h.tr/ h.dc, 1 dc/sc; rep from \*, 5 times. Work sl.st in first dc/sc.