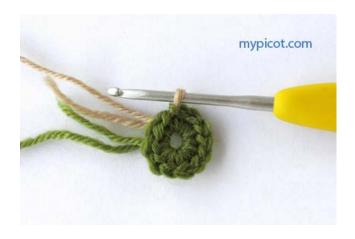

For *picot* work next:

At first make 5 chs (look at the pictures given below ) insert hook through loops of h.tr / h.dc, make sl.st.

**Round 3:** 1 ch, \* work 1 dc/sc in next way: insert the hook from back to front through picot in space between h.tr / h.dc and two ch and work dc/sc as usual. Then make 1 ch; rep from \*, 11 times. All next dc/sc work in spaces between h.tr / h.dc.