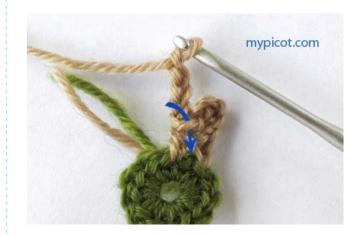

Picot of 5 ch - picot

Crochet 2 ch.

**Round 1:** 12 dc/sc in last ch and sl. st in first dc/sc.

If you plan to change color in next round you should do sl.st with another color yarn.

**Round 2:** 2 ch, \* picot, 1 h.tr / h.dc; rep from \*, 10 times, 1 picot and sl.st in second of two ch.

For *picot* work next:

At first make 5 chs (look at the pictures given below ) insert hook through loops of h.tr / h.dc, make sl.st.

**Round 3:** 1 ch, \* work 1 dc/sc in next way: insert the hook from back to front through picot in space between h.tr / h.dc and two ch and work dc/sc as usual. Then make 1 ch; rep from \*, 11 times. All next dc/sc work in spaces between h.tr / h.dc.