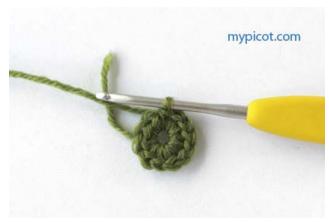

Picot of 5 ch - picot

Crochet 2 ch.

**Round 1:** 12 dc/sc in last ch and sl. st in first dc/sc.

If you plan to change color in next round you should do sl.st with another color yarn.

**Round 2:** 2 ch, \* picot, 1 h.tr / h.dc; rep from \*, 10 times, 1 picot and sl.st in second of two ch.