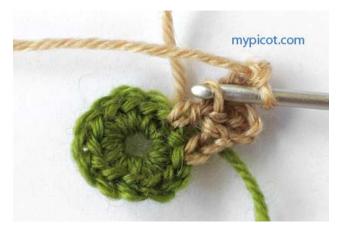

Picot of 5 ch - picot

Crochet 2 ch.

**Round 1:** 12 dc/sc in last ch and sl. st in first dc/sc.

If you plan to change color in next round you should do sl.st with another color yarn.

**Round 2:** 2 ch, \* picot, 1 h.tr / h.dc; rep from \*, 10 times, 1 picot and sl.st in second of two ch.

For *picot* work next:

At first make 5 chs (look at the pictures given below ) insert hook through loops of h.tr / h.dc, make sl.st.

**Round 3:** 1 ch, \* work 1 dc/sc in next way: insert the hook from back to front through picot in space between h.tr / h.dc and two ch and work dc/sc as usual. Then make 1 ch; rep from \*, 11 times. All next dc/sc work in spaces between h.tr / h.dc.