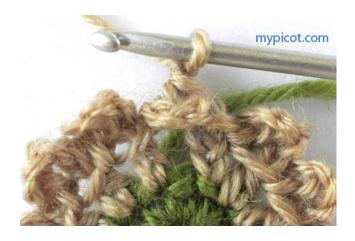

**Round 7:** 1 ch, work in each space of 6 ch: 1 dc/sc, 1 h.tr/ h.dc, 3 tr/dc, 2 ch, 3 tr/dc, 1 h.tr/ h.dc, 1 dc/sc. Work sl.st in first dc/sc. Fasten off.