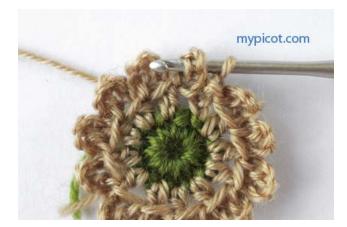

Work sl.st in first dc/sc.

**Round 4:** 1 ch; make in each space of 1 ch: 1 dc/sc + 2 ch. Work sl.st in first dc/sc.

Round 5: 1 ch; \* work in space of 2 ch: 1 dc/sc, 1 h.tr/ h.dc, 2 tr/dc; work in next space of 2 ch: 2 tr/dc, 1 h.tr/ h.dc, 1 dc/sc; rep from \*, 5 times. Work sl.st in first dc/sc.

**Round** 6: 2 ch, \* 1 dc/sc in dc/sc of round 4. Work this stitch in next way: insert the hook from back to front between two tr/dc in dc/sc of round 4 and work 1dc/sc as usual.

6 ch; rep from \*, 5 times. Work sl.st in dc/sc.