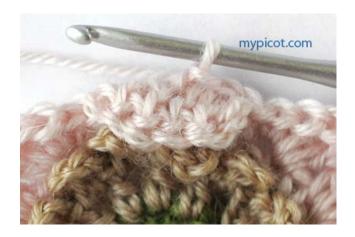

Picot of 5 ch - picot

Crochet 2 ch.

**Round 1:** 12 dc/sc in last ch and sl. st in first dc/sc.

If you plan to change color in next round you should do sl.st with another color yarn.

**Round 2:** 2 ch, \* picot, 1 h.tr / h.dc; rep from \*, 10 times, 1 picot and sl.st in second of two ch.

For *picot* work next:

At first make 5 chs (look at the pictures given below ) insert hook through loops of h.tr / h.dc, make sl.st.

**Round 3:** 1 ch, \* work 1 dc/sc in next way: insert the hook from back to front through picot in space between h.tr / h.dc and two ch and work dc/sc as usual. Then make 1 ch; rep from \*, 11 times. All next dc/sc work in spaces between h.tr / h.dc.