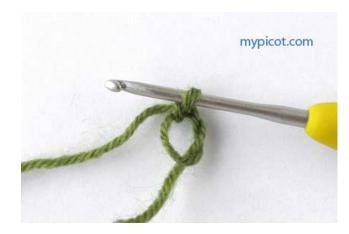

Picot of 5 ch - picot

Crochet 2 ch.

**Round 1:** 12 dc/sc in last ch and sl. st in first dc/sc.

If you plan to change color in next round you should do sl.st with another color yarn.

**Round 2:** 2 ch, \* picot, 1 h.tr / h.dc; rep from \*, 10 times, 1 picot and sl.st in second of two ch.