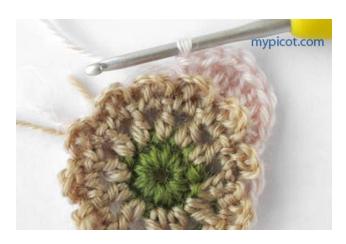

**Round** 6: 2 ch, \* 1 dc/sc in dc/sc of round 4. Work this stitch in next way: insert the hook from back to front between two tr/dc in dc/sc of round 4 and work 1dc/sc as usual.

6 ch; rep from \*, 5 times. Work sl.st in dc/sc.

**Round 7:** 1 ch, work in each space of 6 ch: 1 dc/sc, 1 h.tr/ h.dc, 3 tr/dc, 2 ch, 3 tr/dc, 1 h.tr/ h.dc, 1 dc/sc. Work sl.st in first dc/sc. Fasten off.