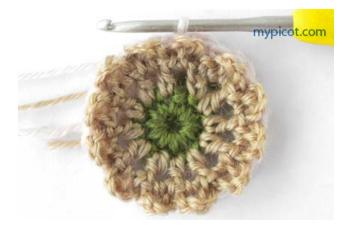

Work sl.st in first dc/sc.

**Round 4:** 1 ch; make in each space of 1 ch: 1 dc/sc + 2 ch. Work sl.st in first dc/sc.

Round 5: 1 ch; \* work in space of 2 ch: 1 dc/sc, 1 h.tr/ h.dc, 2 tr/dc; work in next space of 2 ch: 2 tr/dc, 1 h.tr/ h.dc, 1 dc/sc; rep from \*, 5 times. Work sl.st in first dc/sc.

**Round** 6: 2 ch, \* 1 dc/sc in dc/sc of round 4. Work this stitch in next way: insert the hook from back to front between two tr/dc in dc/sc of round 4 and work 1dc/sc as usual.

6 ch; rep from \*, 5 times. Work sl.st in dc/sc.