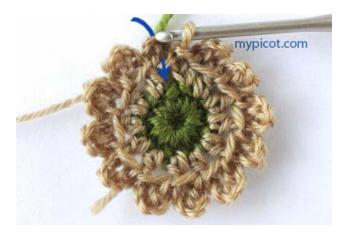

Work sl.st in first dc/sc.

**Round 4:** 1 ch; make in each space of 1 ch: 1 dc/sc + 2 ch. Work sl.st in first dc/sc.

Round 5: 1 ch; \* work in space of 2 ch: 1 dc/sc, 1 h.tr/ h.dc, 2 tr/dc; work in next space of 2 ch: 2 tr/dc, 1 h.tr/ h.dc, 1 dc/sc; rep from \*, 5 times. Work sl.st in first dc/sc.

**Round** 6: 2 ch, \* 1 dc/sc in dc/sc of round 4. Work this stitch in next way: insert the hook from back to front between two tr/dc in dc/sc of round 4 and work 1dc/sc as usual.

6 ch; rep from \*, 5 times. Work sl.st in dc/sc.