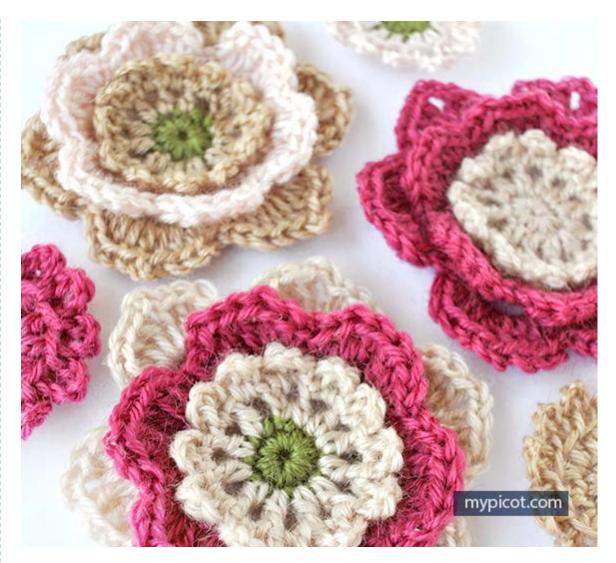

## Lotus flower

Crochet 3D flower applique #5016

UK term | US term

Chain stitch - ch

Slip stitch – sl.st

Double crochet / Single crochet – dc / sc

Half treble / Half double crochet – h.tr / h.dc

Treble / Double crochet - tr / dc

## Materials

Fingering weight yarn, and crochet hook size 2.5 - 2.75 mm / C.

You may use any yarn of your choice, and a suitable hook.