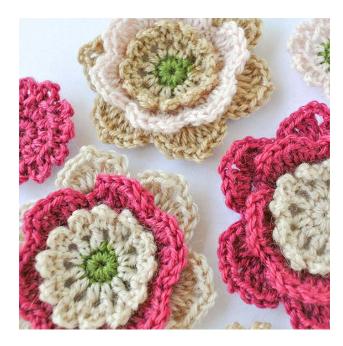

## Lotus flower

Crochet 3D flower applique #5016

UK term | US term

Chain stitch - ch

Slip stitch – sl.st

Double crochet / Single crochet – dc / sc

Half treble / Half double crochet – h.tr / h.dc

Treble / Double crochet - tr / dc

## Materials

Fingering weight yarn, and crochet hook size 2.5 - 2.75 mm / C.

You may use any yarn of your choice, and a suitable hook.