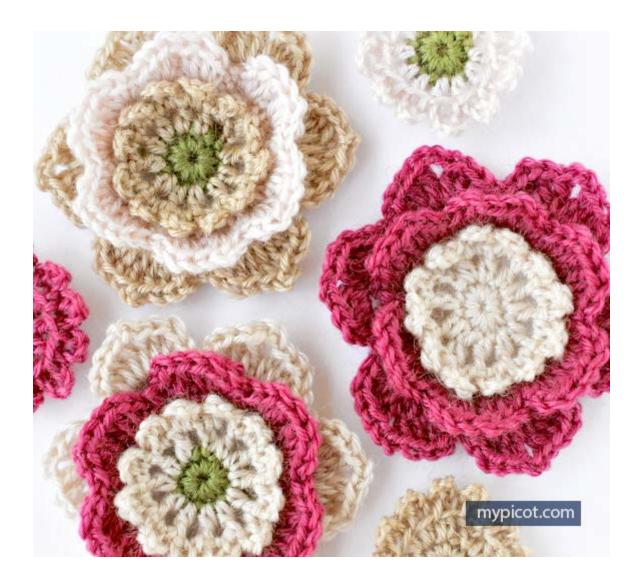

## Lotus flower

Crochet 3D flower applique #5016

UK term | US term

Chain stitch - ch

Slip stitch – sl.st

Double crochet / Single crochet – dc / sc

Half treble / Half double crochet – h.tr / h.dc

Treble / Double crochet - tr / dc

## Materials

Fingering weight yarn, and crochet hook size 2.5 - 2.75 mm / C.

You may use any yarn of your choice, and a suitable hook.