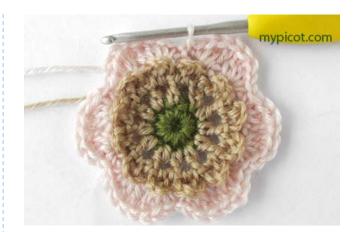

**Round 7:** 1 ch, work in each space of 6 ch: 1 dc/sc, 1 h.tr/ h.dc, 3 tr/dc, 2 ch, 3 tr/dc, 1 h.tr/ h.dc, 1 dc/sc. Work sl.st in first dc/sc. Fasten off.