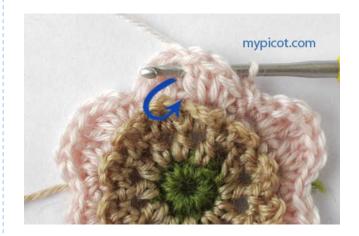

**Round** 6: 2 ch, \* 1 dc/sc in dc/sc of round 4. Work this stitch in next way: insert the hook from back to front between two tr/dc in dc/sc of round 4 and work 1dc/sc as usual.

6 ch; rep from \*, 5 times. Work sl.st in dc/sc.