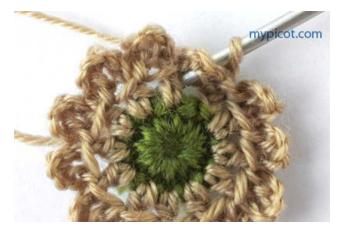

**Round** 6: 2 ch, \* 1 dc/sc in dc/sc of round 4. Work this stitch in next way: insert the hook from back to front between two tr/dc in dc/sc of round 4 and work 1dc/sc as usual.

6 ch; rep from \*, 5 times. Work sl.st in dc/sc.

**Round 7:** 1 ch, work in each space of 6 ch: 1 dc/sc, 1 h.tr/ h.dc, 3 tr/dc, 2 ch, 3 tr/dc, 1 h.tr/ h.dc, 1 dc/sc. Work sl.st in first dc/sc. Fasten off.