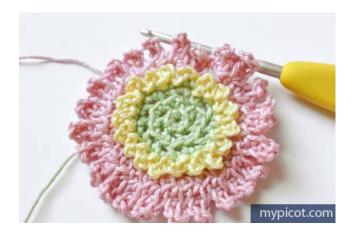

*Round 8:* Make 1ch, \* 8ch, skip 2ch, 1tr/dc in each of the next 6ch, skip 1tr/dc below, 1dc/sc in next; rep from\* 15 more times, sl.st in ch.

*Round 9:* Fasten to 1st tr/dc of round 7 and repeat round 8. Work behind and make dc/sc in skipped tr/dc.