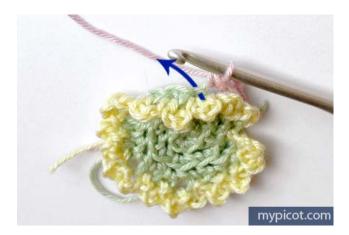

*Round 3:* Work in back loops only. Make 1ch, \* 2dc/sc in dc/sc below, 1dc/sc in next st; rep from \* 5 more times, sl.st in ch.

*Round 4:* Work in front loops only. Make 3ch + sl.st in each dc/sc below.

*Round 5:* Work in back loops of round 3. Make 1ch, \*2dc/sc in dc/sc below, 2dc/sc in each of the next st; rep from \* 5 more times, sl.st in ch.

*Round 6:* Work in front loops only. Make 1ch, \* 1dc/sc in dc/sc below, 5ch, skip 3ch, 1dc/sc in each of the next 2ch; rep from \*23 more times, sl.st in ch.