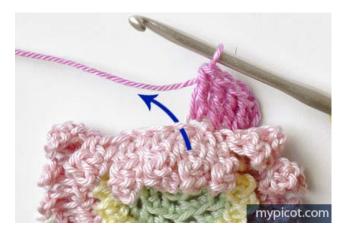

*Round 8:* Make 1ch, \* 8ch, skip 2ch, 1tr/dc in each of the next 6ch, skip 1tr/dc below, 1dc/sc in next; rep from\* 15 more times, sl.st in ch.

*Round 9:* Fasten to 1st tr/dc of round 7 and repeat round 8. Work behind and make dc/sc in skipped tr/dc.