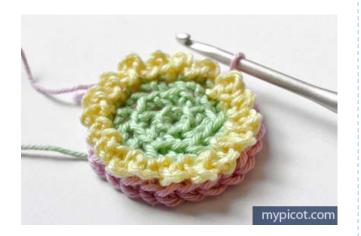

*Round 5:* Work in back loops of round 3. Make 1ch, \*2dc/sc in dc/sc below, 2dc/sc in each of the next st; rep from \* 5 more times, sl.st in ch.

*Round 6:* Work in front loops only. Make 1ch, \* 1dc/sc in dc/sc below, 5ch, skip 3ch, 1dc/sc in each of the next 2ch; rep from \*23 more times, sl.st in ch.

*Round* 7: Work in back loops of round 5. Make 3ch and 1tr/dc in the same st, \* 1tr/dc in each of the next 2dc/sc, 2tr/dc in the same st; rep from \* 6 more times, 1tr/dc in each of the next 2dc/sc, sl.st in 3rd ch.