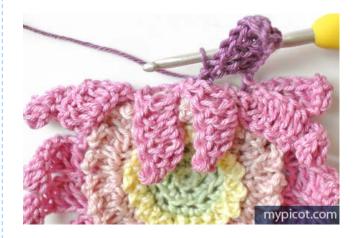

*Round 8:* Make 1ch, \* 8ch, skip 2ch, 1tr/dc in each of the next 6ch, skip 1tr/dc below, 1dc/sc in next; rep from\* 15 more times, sl.st in ch.

*Round 9:* Fasten to 1st tr/dc of round 7 and repeat round 8. Work behind and make dc/sc in skipped tr/dc.

## Colors & rounds

1, 2 & 3 – green, 4 – yellow, 5 – green, 6 – light pink, 7 & 8 – dark pink, 9 – purple.