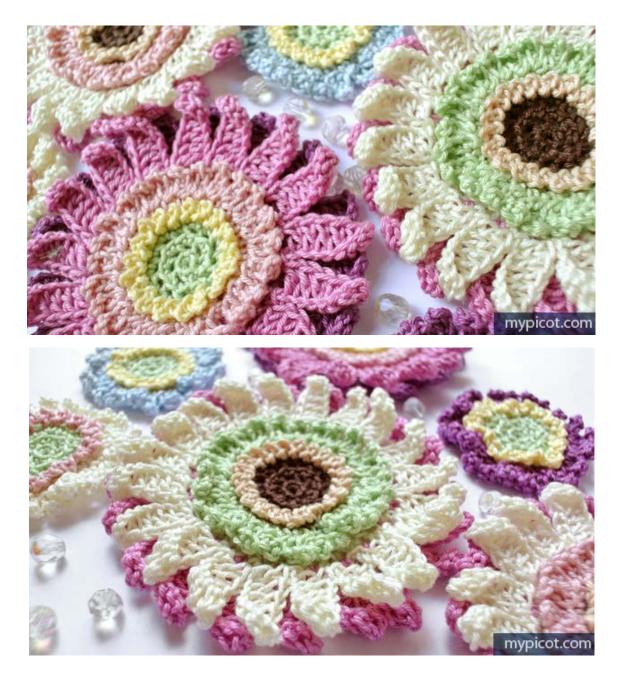

*Gerbera Bloom* Crochet 3D flower applique #5017

## Colors & rounds

1, 2 & 3 – green, 4 – yellow, 5 – green, 6 – light pink, 7 & 8 – dark pink, 9 – purple.