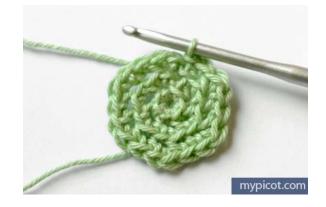

## UK term | US term

Chain stitch – ch

Slip stitch – sl.st

Double crochet / Single crochet – dc/sc

Treble / Double crochet – tr / dc

*Round 1:* Make 2ch, 6 dc/sc in last ch, sl.st in 2nd ch.

*Round 2:* Work in back loops only. Make 1ch, 2dc/sc in each of the next dc/sc below, sl.st in ch.