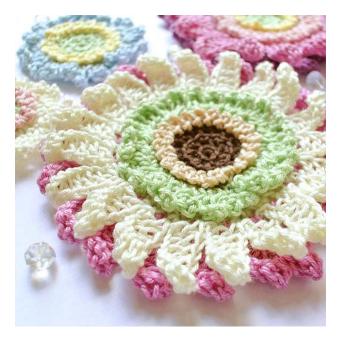

*Gerbera Bloom* Crochet 3D flower applique #5017

## Colors & rounds

1, 2 & 3 – green, 4 – yellow, 5 – green, 6 – light pink, 7 & 8 – dark pink, 9 – purple.