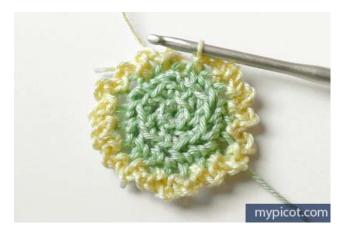

*Round 5:* Work in back loops of round 3. Make 1ch, \*2dc/sc in dc/sc below, 2dc/sc in each of the next st; rep from \* 5 more times, sl.st in ch.

*Round 6:* Work in front loops only. Make 1ch, \* 1dc/sc in dc/sc below, 5ch, skip 3ch, 1dc/sc in each of the next 2ch; rep from \*23 more times, sl.st in ch.

*Round* 7: Work in back loops of round 5. Make 3ch and 1tr/dc in the same st, \* 1tr/dc in each of the next 2dc/sc, 2tr/dc in the same st; rep from \* 6 more times, 1tr/dc in each of the next 2dc/sc, sl.st in 3rd ch.