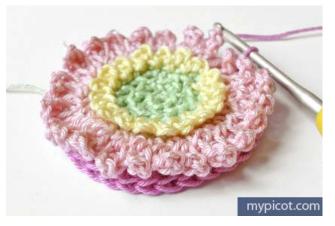

*Round 5:* Work in back loops of round 3. Make 1ch, \*2dc/sc in dc/sc below, 2dc/sc in each of the next st; rep from \* 5 more times, sl.st in ch.

*Round 6:* Work in front loops only. Make 1ch, \* 1dc/sc in dc/sc below, 5ch, skip 3ch, 1dc/sc in each of the next 2ch; rep from \*23 more times, sl.st in ch.

## Colors & rounds

1, 2 & 3 – green, 4 – yellow, 5 – green, 6 – light pink, 7 & 8 – dark pink, 9 – purple.