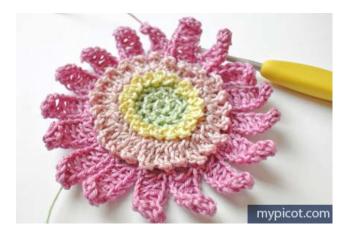

*Round 8:* Make 1ch, \* 8ch, skip 2ch, 1tr/dc in each of the next 6ch, skip 1tr/dc below, 1dc/sc in next; rep from\* 15 more times, sl.st in ch.

*Round 9:* Fasten to 1st tr/dc of round 7 and repeat round 8. Work behind and make dc/sc in skipped tr/dc.

## Colors & rounds

1, 2 & 3 – green, 4 – yellow, 5 – green, 6 – light pink, 7 & 8 – dark pink, 9 – purple.