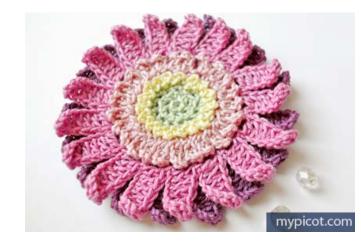

*Gerbera Bloom* Crochet 3D flower applique #5017

## Colors & rounds

1, 2 & 3 – green, 4 – yellow, 5 – green, 6 – light pink, 7 & 8 – dark pink, 9 – purple.