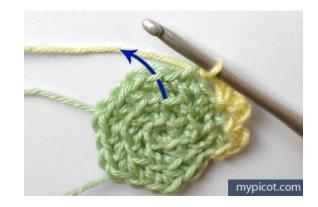

*Round 3:* Work in back loops only. Make 1ch, \* 2dc/sc in dc/sc below, 1dc/sc in next st; rep from \* 5 more times, sl.st in ch.

*Round 4:* Work in front loops only. Make 3ch + sl.st in each dc/sc below.

*Round 5:* Work in back loops of round 3. Make 1ch, \*2dc/sc in dc/sc below, 2dc/sc in each of the next st; rep from \* 5 more times, sl.st in ch.

*Round 6:* Work in front loops only. Make 1ch, \* 1dc/sc in dc/sc below, 5ch, skip 3ch, 1dc/sc in each of the next 2ch; rep from \*23 more times, sl.st in ch.