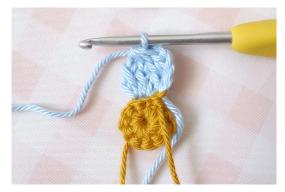

## - (color 265): Make double slipknot.

3

- Pull the yarn tail to tighten the knot and **turn**. 4

5 - Make 4 chs with next color of yarn.

7

- Work in back loops only.

- Work 1 Cl: make 3 incomplete Str / Sdc stitches in the same back loop of dc / sc below.

- Yarn over and pull through the all loops on hook.

9 - Crochet 4 chs.

10 - Make 1 slt in back loop the same dc/sc below and 1 slt in back loop of next dc/sc below.