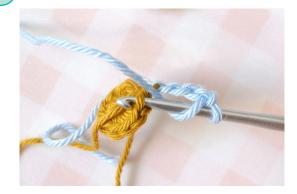

## - (color 265): Make double slipknot.

3

- Pull the yarn tail to tighten the knot and **turn**. 4

5 - Make 4 chs with next color of yarn.

7

- Work in back loops only.

- Work 1 Cl: make 3 incomplete Str / Sdc stitches in the same back loop of dc / sc below.

- Yarn over and pull through the all loops on hook.

9 - Crochet 4 chs.

10 - Make 1 slt in back loop the same dc/sc below and 1 slt in back loop of next dc/sc below.