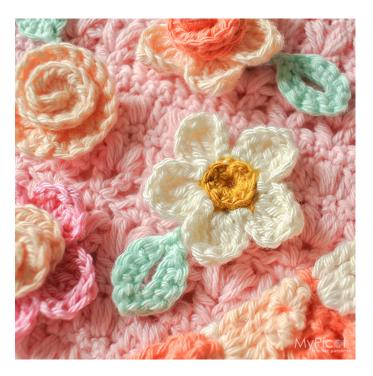

#### Round 1 (color 265):

Make double slipknot. Crochet 1 ch and 10 dc/sc in double slipknot, 1 slt in first ch, turn.

Round 2 (color 260):

\* Make 4 chs, work 1 Cl + 4 chs + 1 slt in back loop of next dc/sc below, make 1 slt in back loop of next dc/sc below; rep from \*, make 4 more times. Fasten off.

1



# Step-by-step

## - (color 265): Make double slipknot.









3





- Pull the yarn tail to tighten the knot and **turn**. 4



5 - Make 4 chs with next color of yarn.





7

- Work in back loops only.



- Work 1 Cl: make 3 incomplete Str / Sdc stitches in the same back loop of dc / sc below.





- Yarn over and pull through the all loops on hook.



9 - Crochet 4 chs.



10 - Make 1 slt in back loop the same dc/sc below and 1 slt in back loop of next dc/sc below.