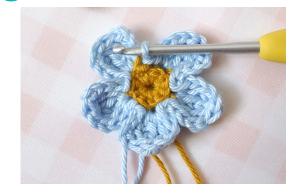

#### Round 1 (color 265):

Make double slipknot. Crochet 1 ch and 10 dc/sc in double slipknot, 1 slt in first ch, turn.

Round 2 (color 260):

\* Make 4 chs, work 1 Cl + 4 chs + 1 slt in back loop of next dc/sc below, make 1 slt in back loop of next dc/sc below; rep from \*, make 4 more times. Fasten off.