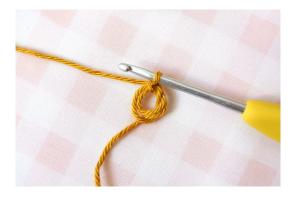

## - (color 265): Make double slipknot.

3

- Pull the yarn tail to tighten the knot and **turn**. 4

5 - Make 4 chs with next color of yarn.

7

- Work in back loops only.

- Work 1 Cl: make 3 incomplete Str / Sdc stitches in the same back loop of dc / sc below.