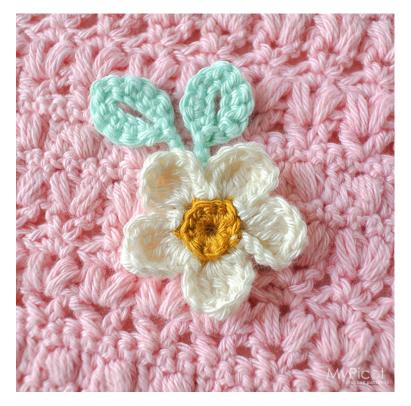

#### **Materials**

- Scheepjes Bamboo Soft, 50% Cotton / 50% Bamboo, 50 grams 170 meters, colors: 260, 265
- Crochet hook **2.5 mm (C)**