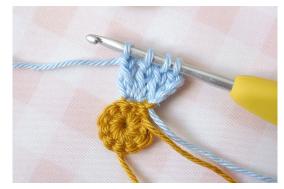

## - (color 265): Make double slipknot.

3

- Pull the yarn tail to tighten the knot and **turn**. 4

5 - Make 4 chs with next color of yarn.

7

- Work in back loops only.

- Work 1 Cl: make 3 incomplete Str / Sdc stitches in the same back loop of dc / sc below.

- Yarn over and pull through the all loops on hook.

9 - Crochet 4 chs.

10 - Make 1 slt in back loop the same dc/sc below and 1 slt in back loop of next dc/sc below.