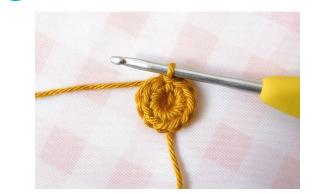

#### Round 1 (color 265):

Make double slipknot. Crochet 1 ch and 10 dc/sc in double slipknot, 1 slt in first ch, turn.

Round 2 (color 260):

\* Make 4 chs, work 1 Cl + 4 chs + 1 slt in back loop of next dc/sc below, make 1 slt in back loop of next dc/sc below; rep from \*, make 4 more times. Fasten off.

## - (color 265): Make double slipknot.

3

- Pull the yarn tail to tighten the knot and **turn**. 4

5 - Make 4 chs with next color of yarn.

7

- Work in back loops only.

- Work 1 Cl: make 3 incomplete Str / Sdc stitches in the same back loop of dc / sc below.