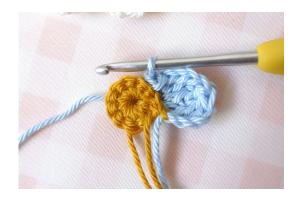

- Yarn over and pull through the all loops on hook.

9 - Crochet 4 chs.

10 - Make 1 slt in back loop the same dc/sc below and 1 slt in back loop of next dc/sc below.