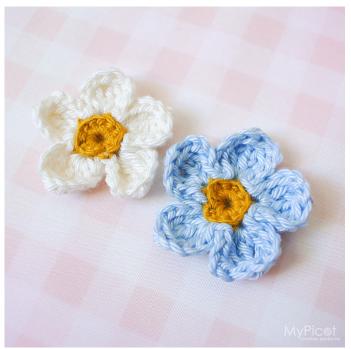

#### **Materials**

- Scheepjes Bamboo Soft, 50% Cotton / 50% Bamboo, 50 grams 170 meters, colors: 260, 265
- Crochet hook **2.5 mm (C)**

#### Round 1 (color 265):

Make double slipknot. Crochet 1 ch and 10 dc/sc in double slipknot, 1 slt in first ch, turn.

Round 2 (color 260):

\* Make 4 chs, work 1 Cl + 4 chs + 1 slt in back loop of next dc/sc below, make 1 slt in back loop of next dc/sc below; rep from \*, make 4 more times. Fasten off.