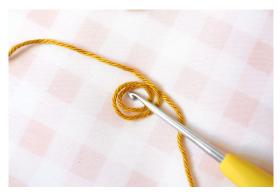

## - (color 265): Make double slipknot.

3

- Pull the yarn tail to tighten the knot and **turn**. 4

5 - Make 4 chs with next color of yarn.

7

- Work in back loops only.

- Work 1 Cl: make 3 incomplete Str / Sdc stitches in the same back loop of dc / sc below.