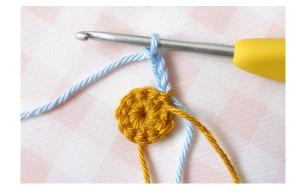

#### Round 1 (color 265):

Make double slipknot. Crochet 1 ch and 10 dc/sc in double slipknot, 1 slt in first ch, turn.

Round 2 (color 260):

\* Make 4 chs, work 1 Cl + 4 chs + 1 slt in back loop of next dc/sc below, make 1 slt in back loop of next dc/sc below; rep from \*, make 4 more times. Fasten off.

- Yarn over and pull through the all loops on hook.

9 - Crochet 4 chs.

10 - Make 1 slt in back loop the same dc/sc below and 1 slt in back loop of next dc/sc below.