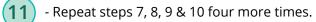

#### Round 1 (color 265):

Make double slipknot. Crochet 1 ch and 10 dc/sc in double slipknot, 1 slt in first ch, turn.

Round 2 (color 260):

\* Make 4 chs, work 1 Cl + 4 chs + 1 slt in back loop of next dc/sc below, make 1 slt in back loop of next dc/sc below; rep from \*, make 4 more times. Fasten off.