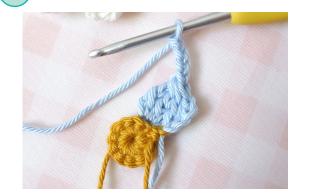

## - (color 265): Make double slipknot.

3

- Pull the yarn tail to tighten the knot and **turn**. 4

5 - Make 4 chs with next color of yarn.

7

- Work in back loops only.

- Work 1 Cl: make 3 incomplete Str / Sdc stitches in the same back loop of dc / sc below.

- Yarn over and pull through the all loops on hook.

9 - Crochet 4 chs.

10 - Make 1 slt in back loop the same dc/sc below and 1 slt in back loop of next dc/sc below.