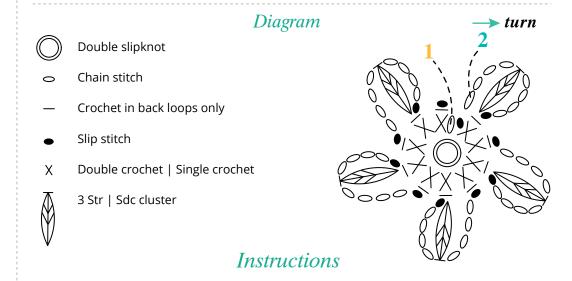

#### Round 1 (color 265):

Make double slipknot. Crochet 1 ch and 10 dc/sc in double slipknot, 1 slt in first ch, turn.

Round 2 (color 260):

\* Make 4 chs, work 1 Cl + 4 chs + 1 slt in back loop of next dc/sc below, make 1 slt in back loop of next dc/sc below; rep from \*, make 4 more times. Fasten off.

1