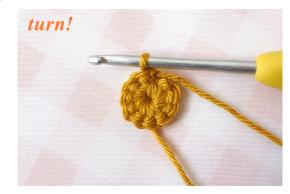

## - (color 265): Make double slipknot.

3

- Pull the yarn tail to tighten the knot and **turn**. 4

5 - Make 4 chs with next color of yarn.

7

- Work in back loops only.

- Work 1 Cl: make 3 incomplete Str / Sdc stitches in the same back loop of dc / sc below.