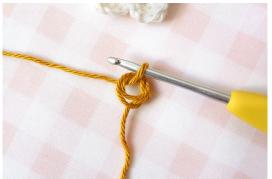

## - (color 265): Make double slipknot.

3

- Pull the yarn tail to tighten the knot and **turn**. 4

5 - Make 4 chs with next color of yarn.

7

- Work in back loops only.

- Work 1 Cl: make 3 incomplete Str / Sdc stitches in the same back loop of dc / sc below.