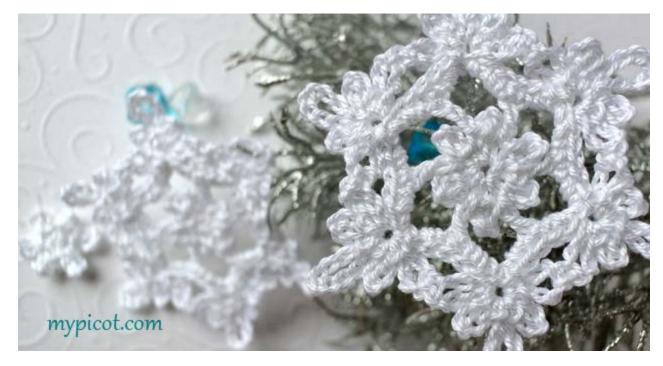

## *Frosty flake motif*

Crochet lace snowflake motif #9014

## *Materials*

Pearl crochet cotton size 8, and steel crochet hook size 1.50 - 1.75 mm / 8 - 6.

You may use any yarn of your choice, and a suitable hook.