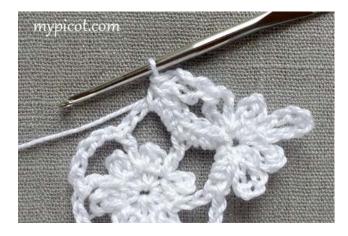

Snowflake embellishment - 100% Cotton

For making motif continue work *Round 4*:

Fasten thread to picot of 9 ch and work 1ch, \*1dc/sc in picot of 9ch, picot, 1ch, 3 d.tr/tr in dc/sc below (see pictures below), 7 ch, sl.st in sixth ch from hook, 1 ch, 3 d.tr/tr in the same dc/sc below, 1ch; rep from\* 5 times, sl.st in ch.