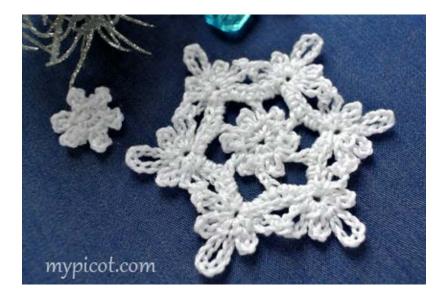

ch; rep from\* 4 times, 1dc/sc in last ch, 1 pic, 1 dc/sc in second ch.



*Round 2:* 8 ch, \* 1 tr/dc in space of 1 ch, 5 ch; rep from\* 4 times, sl. st in third ch.



*Round 3*: 1 ch, 3 dc/sc in space of 5 ch, 1 qnr. pic, 2 dc/sc in the same space of 5 ch,



\*1 dc/sc in tr/dc below, 3 dc/sc in space of 5 ch, now crochet gnr. pic, but for first picot of 7 ch crochet next: 3 ch, turn, 1 dc/sc in last



picot of 7ch (of first qnr. pic) , turn, 3 ch, sl.st in dc/sc.



Then continue: 2 dc/sc in the same space of 5 ch; rep from\* 3 times.

1 dc/sc in tr/dc below, 3 dc/sc in space of 5 ch, now crochet qnr.pic like before, but join last picot of 7 ch to first picot of 7 ch first qnr. pic of the round. Work 2 dc/sc in space of 5 ch and sl.st in ch.



Snowflake embellishment - 100% Cotton







For making motif continue work *Round 4*:

Fasten thread to picot of 9 ch and work 1ch, \*1dc/sc in picot of 9ch, picot, 1ch, 3 d.tr/tr in dc/sc below (see pictures below), 7 ch, sl.st in sixth ch from hook, 1 ch, 3 d.tr/tr in the same dc/sc below, 1ch; rep from\* 5 times, sl.st in ch.







## Joining

Connect one motif to another through picots.



## *Materials*

Pearl crochet cotton size 8, and steel crochet hook size 1.50 - 1.75 mm / 8 - 6.

You may use any yarn of your choice, and a suitable hook.