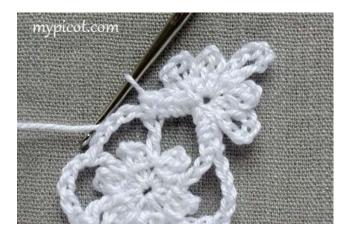

Snowflake embellishment - 100% Cotton

For making motif continue work *Round 4*:

Fasten thread to picot of 9 ch and work 1ch, \*1dc/sc in picot of 9ch, picot, 1ch, 3 d.tr/tr in dc/sc below (see pictures below), 7 ch, sl.st in sixth ch from hook, 1 ch, 3 d.tr/tr in the same dc/sc below, 1ch; rep from\* 5 times, sl.st in ch.