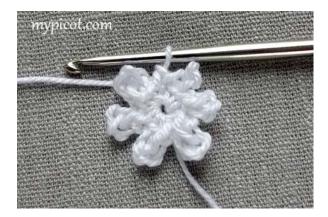

*Round 3*: 1 ch, 3 dc/sc in space of 5 ch, 1 qnr. pic, 2 dc/sc in the same space of 5 ch,

\*1 dc/sc in tr/dc below, 3 dc/sc in space of 5 ch, now crochet gnr. pic, but for first picot of 7 ch crochet next: 3 ch, turn, 1 dc/sc in last

picot of 7ch (of first qnr. pic) , turn, 3 ch, sl.st in dc/sc.

Then continue: 2 dc/sc in the same space of 5 ch; rep from\* 3 times.

1 dc/sc in tr/dc below, 3 dc/sc in space of 5 ch, now crochet qnr.pic like before, but join last picot of 7 ch to first picot of 7 ch first qnr. pic of the round. Work 2 dc/sc in space of 5 ch and sl.st in ch.

Snowflake embellishment - 100% Cotton

For making motif continue work *Round 4*:

Fasten thread to picot of 9 ch and work 1ch, \*1dc/sc in picot of 9ch, picot, 1ch, 3 d.tr/tr in dc/sc below (see pictures below), 7 ch, sl.st in sixth ch from hook, 1 ch, 3 d.tr/tr in the same dc/sc below, 1ch; rep from\* 5 times, sl.st in ch.