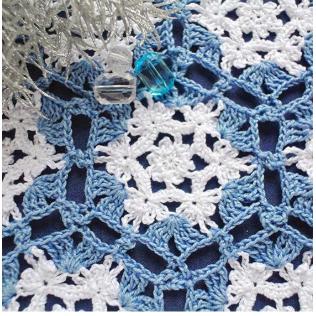

## *Frosty flake motif*

Crochet lace snowflake motif #9014

## Joining

Connect one motif to another through picots.

## *Materials*

Pearl crochet cotton size 8, and steel crochet hook size 1.50 - 1.75 mm / 8 - 6.

You may use any yarn of your choice, and a suitable hook.