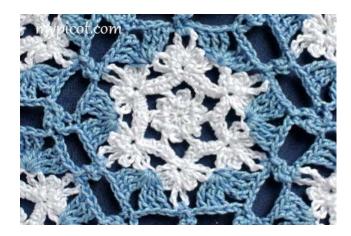

in space of 5 ch, now crochet gnr. pic, but for first picot of 7 ch crochet next: 3 ch, turn, 1 dc/sc in last



picot of 7ch (of first qnr. pic) , turn, 3 ch, sl.st in dc/sc.



Then continue: 2 dc/sc in the same space of 5 ch; rep from\* 3 times.

1 dc/sc in tr/dc below, 3 dc/sc in space of 5 ch, now crochet qnr.pic like before, but join last picot of 7 ch to first picot of 7 ch first qnr. pic of the round. Work 2 dc/sc in space of 5 ch and sl.st in ch.



Snowflake embellishment - 100% Cotton







For making motif continue work *Round 4*:

Fasten thread to picot of 9 ch and work 1ch, \*1dc/sc in picot of 9ch, picot, 1ch, 3 d.tr/tr in dc/sc below (see pictures below), 7 ch, sl.st in sixth ch from hook, 1 ch, 3 d.tr/tr in the same dc/sc below, 1ch; rep from\* 5 times, sl.st in ch.







## Joining

Connect one motif to another through picots.



## *Materials*

Pearl crochet cotton size 8, and steel crochet hook size 1.50 - 1.75 mm / 8 - 6.

You may use any yarn of your choice, and a suitable hook.