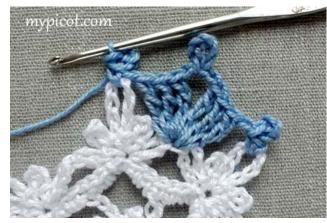

Snowflake embellishment - 100% Cotton

For making motif continue work *Round 4*:

Fasten thread to picot of 9 ch and work 1ch, \*1dc/sc in picot of 9ch, picot, 1ch, 3 d.tr/tr in dc/sc below (see pictures below), 7 ch, sl.st in sixth ch from hook, 1 ch, 3 d.tr/tr in the same dc/sc below, 1ch; rep from\* 5 times, sl.st in ch.