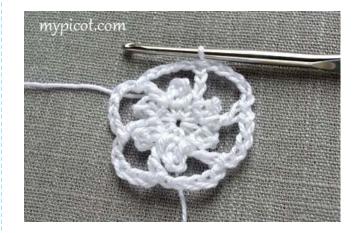

*Round 1*: 2 ch, work in last ch\* 1dc/sc, 1 pic, 1 ch; rep from\* 4 times, 1dc/sc in last ch, 1 pic, 1 dc/sc in second ch.

*Round 2:* 8 ch, \* 1 tr/dc in space of 1 ch, 5 ch; rep from\* 4 times, sl. st in third ch.

*Round 3*: 1 ch, 3 dc/sc in space of 5 ch, 1 qnr. pic, 2 dc/sc in the same space of 5 ch,

\*1 dc/sc in tr/dc below, 3 dc/sc in space of 5 ch, now crochet gnr. pic, but for first picot of 7 ch crochet next: 3 ch, turn, 1 dc/sc in last