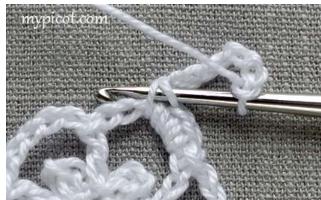

*Round 1*: 2 ch, work in last ch\* 1dc/sc, 1 pic, 1 ch; rep from\* 4 times, 1dc/sc in last ch, 1 pic, 1 dc/sc in second ch.

*Round 2:* 8 ch, \* 1 tr/dc in space of 1 ch, 5 ch; rep from\* 4 times, sl. st in third ch.

*Round 3*: 1 ch, 3 dc/sc in space of 5 ch, 1 qnr. pic, 2 dc/sc in the same space of 5 ch,

\*1 dc/sc in tr/dc below, 3 dc/sc in space of 5 ch, now crochet gnr. pic, but for first picot of 7 ch crochet next: 3 ch, turn, 1 dc/sc in last

picot of 7ch (of first qnr. pic) , turn, 3 ch, sl.st in dc/sc.

Then continue: 2 dc/sc in the same space of 5 ch; rep from\* 3 times.

1 dc/sc in tr/dc below, 3 dc/sc in space of 5 ch, now crochet qnr.pic like before, but join last picot of 7 ch to first picot of 7 ch first qnr. pic of the round. Work 2 dc/sc in space of 5 ch and sl.st in ch.