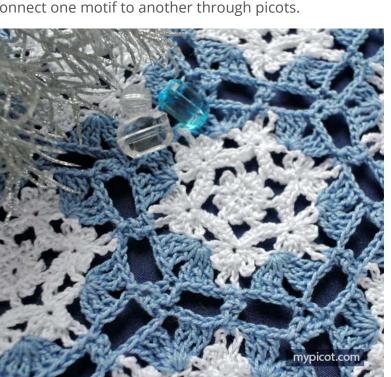

of 7 ch crochet next: 3 ch, turn, 1 dc/sc in last



picot of 7ch (of first qnr. pic) , turn, 3 ch, sl.st in dc/sc.



Then continue: 2 dc/sc in the same space of 5 ch; rep from\* 3 times.

1 dc/sc in tr/dc below, 3 dc/sc in space of 5 ch, now crochet qnr.pic like before, but join last picot of 7 ch to first picot of 7 ch first qnr. pic of the round. Work 2 dc/sc in space of 5 ch and sl.st in ch.



Snowflake embellishment - 100% Cotton







For making motif continue work *Round 4*:

Fasten thread to picot of 9 ch and work 1ch, \*1dc/sc in picot of 9ch, picot, 1ch, 3 d.tr/tr in dc/sc below (see pictures below), 7 ch, sl.st in sixth ch from hook, 1 ch, 3 d.tr/tr in the same dc/sc below, 1ch; rep from\* 5 times, sl.st in ch.







## Joining

Connect one motif to another through picots.



## *Materials*

Pearl crochet cotton size 8, and steel crochet hook size 1.50 - 1.75 mm / 8 - 6.

You may use any yarn of your choice, and a suitable hook.