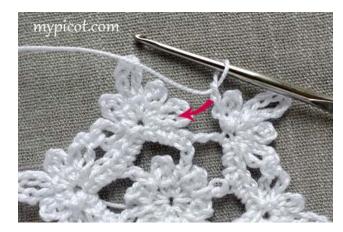

2 ch, work in last ch\* 1dc/sc, 1 pic, 1 ch; rep from\* 4 times, 1dc/sc in last ch, 1 pic, 1 dc/sc in second ch.



*Round 2:* 8 ch, \* 1 tr/dc in space of 1 ch, 5 ch; rep from\* 4 times, sl. st in third ch.



*Round 3*: 1 ch, 3 dc/sc in space of 5 ch, 1 qnr. pic, 2 dc/sc in the same space of 5 ch,



\*1 dc/sc in tr/dc below, 3 dc/sc in space of 5 ch, now crochet gnr. pic, but for first picot of 7 ch crochet next: 3 ch, turn, 1 dc/sc in last



picot of 7ch (of first qnr. pic) , turn, 3 ch, sl.st in dc/sc.



Then continue: 2 dc/sc in the same space of 5 ch; rep from\* 3 times.

1 dc/sc in tr/dc below, 3 dc/sc in space of 5 ch, now crochet qnr.pic like before, but join last picot of 7 ch to first picot of 7 ch first qnr. pic of the round. Work 2 dc/sc in space of 5 ch and sl.st in ch.



Snowflake embellishment - 100% Cotton







For making motif continue work *Round 4*:

Fasten thread to picot of 9 ch and work 1ch, \*1dc/sc in picot of 9ch, picot, 1ch, 3 d.tr/tr in dc/sc below (see pictures below), 7 ch, sl.st in sixth ch from hook, 1 ch, 3 d.tr/tr in the same dc/sc below, 1ch; rep from\* 5 times, sl.st in ch.







## Joining

Connect one motif to another through picots.



## *Materials*

Pearl crochet cotton size 8, and steel crochet hook size 1.50 - 1.75 mm / 8 - 6.

You may use any yarn of your choice, and a suitable hook.