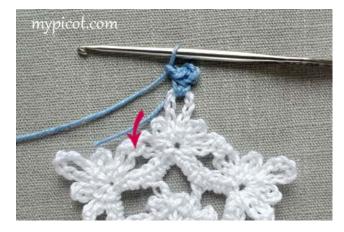

Snowflake embellishment - 100% Cotton

For making motif continue work *Round 4*:

Fasten thread to picot of 9 ch and work 1ch, \*1dc/sc in picot of 9ch, picot, 1ch, 3 d.tr/tr in dc/sc below (see pictures below), 7 ch, sl.st in sixth ch from hook, 1 ch, 3 d.tr/tr in the same dc/sc below, 1ch; rep from\* 5 times, sl.st in ch.