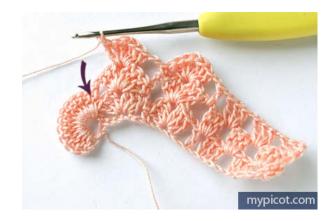

*Row 5:* 3ch, 2tr/dc in space of 1ch, \* 1ch, 3tr/dc in next space of 1ch; rep from \*1 time,

1ch, 1tr/dc in next space of 1ch, 1ch, shell in shell, 1dc/sc in last tr/dc of shell below, 2ch, shell in shell, 3 ch, work 1dc/sc in dc/sc of big shell below (see pictures) and 1 dc/sc in next tr/dc below, turn.