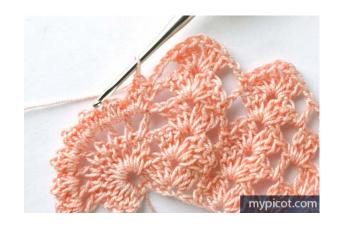

*Row 5:* 3ch, 2tr/dc in space of 1ch, \* 1ch, 3tr/dc in next space of 1ch; rep from \*1 time,

1ch, 1tr/dc in next space of 1ch, 1ch, shell in shell, 1dc/sc in last tr/dc of shell below, 2ch, shell in shell, 3 ch, work 1dc/sc in dc/sc of big shell below (see pictures) and 1 dc/sc in next tr/dc below, turn.