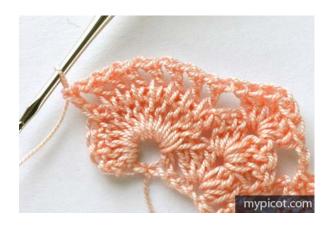

## Make 26 foundation chains.

*Row 1*: 3 ch skip, 2 tr/dc in next ch, \* 1ch, 3 ch skip, 3tr.dc in next ch; rep from \* 1 time,

1 ch, 2 ch skip, 1 tr/dc in next, 1ch, 2ch skip, shell in next ch, 1ch skip, 1dc/sc in next ch, 2 ch, 2 ch skip, shell in next, 1ch, 1ch skip, 1tr/dc in next ch, 3ch, 1dc/sc in last ch, turn.

*Row 2:* 1 ch, 12 tr/dc in space of 3ch, 1ch, shell in shell, 1dc/sc in last tr/dc of shell below, 2ch, shell in shell, 1ch, 3tr/dc in second space of 1ch,

\* 1ch, 3tr/dc in next space of 1ch; rep from \*1 time, 1ch, 1tr/dc in third ch below, turn.