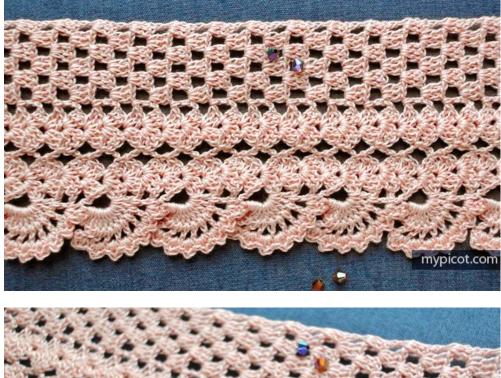

## Florence Lace

Crochet lace edging featuring Granny mesh and shells #h025 "Home Work", Rose publishing CO. (LTD.), 1881

## UK term | US term

Chain stitch – ch

Double crochet / Single crochet – dc/sc

Treble / Double crochet – tr / dc

**Shell** - 3 tr/dc + 1 ch + 3 tr/dc in the same stitch

## Make 26 foundation chains.

*Row 1*: 3 ch skip, 2 tr/dc in next ch, \* 1ch, 3 ch skip, 3tr.dc in next ch; rep from \* 1 time,

1 ch, 2 ch skip, 1 tr/dc in next, 1ch, 2ch skip, shell in next ch, 1ch skip, 1dc/sc in next ch, 2 ch, 2 ch skip, shell in next, 1ch, 1ch skip, 1tr/dc in next ch, 3ch, 1dc/sc in last ch, turn.

*Row 2:* 1 ch, 12 tr/dc in space of 3ch, 1ch, shell in shell, 1dc/sc in last tr/dc of shell below, 2ch, shell in shell, 1ch, 3tr/dc in second space of 1ch,

\* 1ch, 3tr/dc in next space of 1ch; rep from \*1 time, 1ch, 1tr/dc in third ch below, turn.

*Row 3:* 3ch, 2tr/dc in space of 1ch, \* 1ch, 3tr/dc in next space of 1ch; rep from \*1 time,

1ch, 1tr/dc in next space of 1ch, 1ch, shell in shell, 1dc/sc in last tr/dc of shell below, 2ch, shell in shell, 1ch, work 8 tr/dc with 1ch between in space between first 9 tr/dc below, turn.

*Row 4:* 1ch, work into 7 spaces of 1ch: 1dc/sc + 2trdc + 1dc/sc. Then crochet 2ch, shell in shell, 1dc/sc in last tr/dc of shell below, 2ch, shell in shell, 1ch, 3tr/dc in second space of 1ch,

\* 1ch, 3tr/dc in next space of 1ch; rep from \*1 time, 1ch, 1tr/dc in third ch below, turn.

*Row 5:* 3ch, 2tr/dc in space of 1ch, \* 1ch, 3tr/dc in next space of 1ch; rep from \*1 time,

1ch, 1tr/dc in next space of 1ch, 1ch, shell in shell, 1dc/sc in last tr/dc of shell below, 2ch, shell in shell, 3 ch, work 1dc/sc in dc/sc of big shell below (see pictures) and 1 dc/sc in next tr/dc below, turn.

*Repeat* 2 – 5 rows until you have reached your desired length.