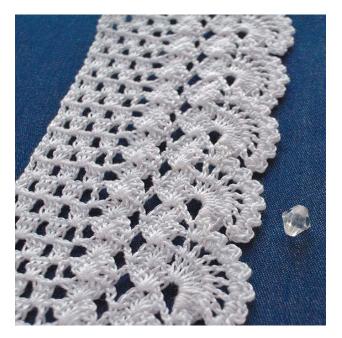

## Florence Lace

Crochet lace edging featuring Granny mesh and shells #h025 "Home Work", Rose publishing CO. (LTD.), 1881

## UK term | US term

Chain stitch – ch

Double crochet / Single crochet – dc/sc

Treble / Double crochet – tr / dc

**Shell** - 3 tr/dc + 1 ch + 3 tr/dc in the same stitch