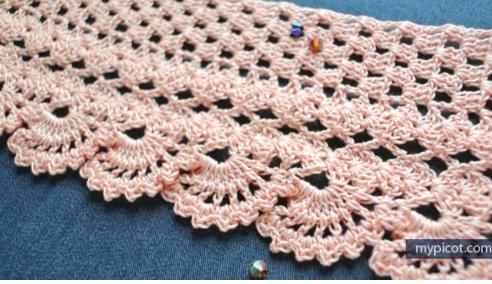

## Florence Lace

Crochet lace edging featuring Granny mesh and shells #h025 "Home Work", Rose publishing CO. (LTD.), 1881

## UK term | US term

Chain stitch – ch

Double crochet / Single crochet – dc/sc

Treble / Double crochet – tr / dc

**Shell** - 3 tr/dc + 1 ch + 3 tr/dc in the same stitch

## Make 26 foundation chains.

*Row 1*: 3 ch skip, 2 tr/dc in next ch, \* 1ch, 3 ch skip, 3tr.dc in next ch; rep from \* 1 time,

1 ch, 2 ch skip, 1 tr/dc in next, 1ch, 2ch skip, shell in next ch, 1ch skip, 1dc/sc in next ch, 2 ch, 2 ch skip, shell in next, 1ch, 1ch skip, 1tr/dc in next ch, 3ch, 1dc/sc in last ch, turn.

*Row 2:* 1 ch, 12 tr/dc in space of 3ch, 1ch, shell in shell, 1dc/sc in last tr/dc of shell below, 2ch, shell in shell, 1ch, 3tr/dc in second space of 1ch,

\* 1ch, 3tr/dc in next space of 1ch; rep from \*1 time, 1ch, 1tr/dc in third ch below, turn.

*Row 3:* 3ch, 2tr/dc in space of 1ch, \* 1ch, 3tr/dc in next space of 1ch; rep from \*1 time,

1ch, 1tr/dc in next space of 1ch, 1ch, shell in shell, 1dc/sc in last tr/dc of shell below, 2ch, shell in shell, 1ch, work 8 tr/dc with 1ch between in space between first 9 tr/dc below, turn.

*Row 4:* 1ch, work into 7 spaces of 1ch: 1dc/sc + 2trdc + 1dc/sc. Then crochet 2ch, shell in shell, 1dc/sc in last tr/dc of shell below, 2ch, shell in shell, 1ch, 3tr/dc in second space of 1ch,

\* 1ch, 3tr/dc in next space of 1ch; rep from \*1 time, 1ch, 1tr/dc in third ch below, turn.

*Row 5:* 3ch, 2tr/dc in space of 1ch, \* 1ch, 3tr/dc in next space of 1ch; rep from \*1 time,

1ch, 1tr/dc in next space of 1ch, 1ch, shell in shell, 1dc/sc in last tr/dc of shell below, 2ch, shell in shell, 3 ch, work 1dc/sc in dc/sc of big shell below (see pictures) and 1 dc/sc in next tr/dc below, turn.

*Repeat* 2 – 5 rows until you have reached your desired length.