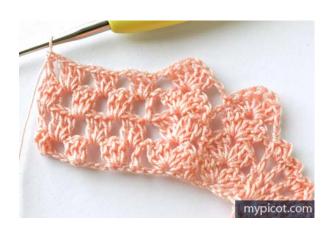

*Row 3:* 3ch, 2tr/dc in space of 1ch, \* 1ch, 3tr/dc in next space of 1ch; rep from \*1 time,

1ch, 1tr/dc in next space of 1ch, 1ch, shell in shell, 1dc/sc in last tr/dc of shell below, 2ch, shell in shell, 1ch, work 8 tr/dc with 1ch between in space between first 9 tr/dc below, turn.

*Row 4:* 1ch, work into 7 spaces of 1ch: 1dc/sc + 2trdc + 1dc/sc. Then crochet 2ch, shell in shell, 1dc/sc in last tr/dc of shell below, 2ch, shell in shell, 1ch, 3tr/dc in second space of 1ch,

\* 1ch, 3tr/dc in next space of 1ch; rep from \*1 time, 1ch, 1tr/dc in third ch below, turn.