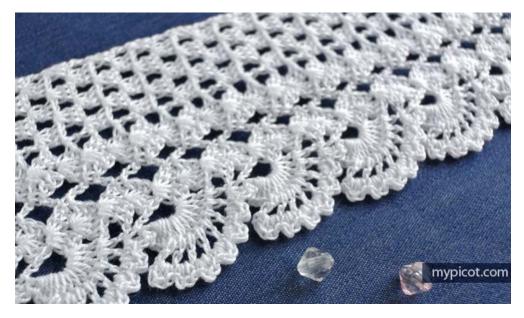

## Florence Lace

Crochet lace edging featuring Granny mesh and shells #h025 "Home Work", Rose publishing CO. (LTD.), 1881

## UK term | US term

Chain stitch – ch

Double crochet / Single crochet – dc/sc

Treble / Double crochet – tr / dc

**Shell** - 3 tr/dc + 1 ch + 3 tr/dc in the same stitch

## Make 26 foundation chains.

*Row 1*: 3 ch skip, 2 tr/dc in next ch, \* 1ch, 3 ch skip, 3tr.dc in next ch; rep from \* 1 time,

1 ch, 2 ch skip, 1 tr/dc in next, 1ch, 2ch skip, shell in next ch, 1ch skip, 1dc/sc in next ch, 2 ch, 2 ch skip, shell in next, 1ch, 1ch skip, 1tr/dc in next ch, 3ch, 1dc/sc in last ch, turn.

*Row 2:* 1 ch, 12 tr/dc in space of 3ch, 1ch, shell in shell, 1dc/sc in last tr/dc of shell below, 2ch, shell in shell, 1ch, 3tr/dc in second space of 1ch,

\* 1ch, 3tr/dc in next space of 1ch; rep from \*1 time, 1ch, 1tr/dc in third ch below, turn.

*Row 3:* 3ch, 2tr/dc in space of 1ch, \* 1ch, 3tr/dc in next space of 1ch; rep from \*1 time,

1ch, 1tr/dc in next space of 1ch, 1ch, shell in shell, 1dc/sc in last tr/dc of shell below, 2ch, shell in shell, 1ch, work 8 tr/dc with 1ch between in space between first 9 tr/dc below, turn.

*Row 4:* 1ch, work into 7 spaces of 1ch: 1dc/sc + 2trdc + 1dc/sc. Then crochet 2ch, shell in shell, 1dc/sc in last tr/dc of shell below, 2ch, shell in shell, 1ch, 3tr/dc in second space of 1ch,

\* 1ch, 3tr/dc in next space of 1ch; rep from \*1 time, 1ch, 1tr/dc in third ch below, turn.

*Row 5:* 3ch, 2tr/dc in space of 1ch, \* 1ch, 3tr/dc in next space of 1ch; rep from \*1 time,

1ch, 1tr/dc in next space of 1ch, 1ch, shell in shell, 1dc/sc in last tr/dc of shell below, 2ch, shell in shell, 3 ch, work 1dc/sc in dc/sc of big shell below (see pictures) and 1 dc/sc in next tr/dc below, turn.

*Repeat* 2 – 5 rows until you have reached your desired length.