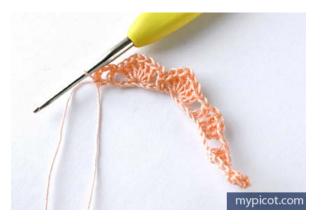

## Make 26 foundation chains.

*Row 1*: 3 ch skip, 2 tr/dc in next ch, \* 1ch, 3 ch skip, 3tr.dc in next ch; rep from \* 1 time,

1 ch, 2 ch skip, 1 tr/dc in next, 1ch, 2ch skip, shell in next ch, 1ch skip, 1dc/sc in next ch, 2 ch, 2 ch skip, shell in next, 1ch, 1ch skip, 1tr/dc in next ch, 3ch, 1dc/sc in last ch, turn.