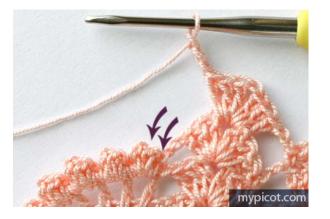

*Row 5:* 3ch, 2tr/dc in space of 1ch, \* 1ch, 3tr/dc in next space of 1ch; rep from \*1 time,

1ch, 1tr/dc in next space of 1ch, 1ch, shell in shell, 1dc/sc in last tr/dc of shell below, 2ch, shell in shell, 3 ch, work 1dc/sc in dc/sc of big shell below (see pictures) and 1 dc/sc in next tr/dc below, turn.