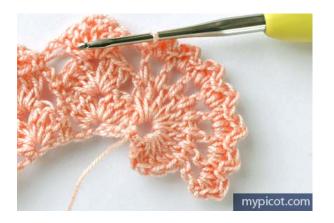

*Row 2:* 1 ch, 12 tr/dc in space of 3ch, 1ch, shell in shell, 1dc/sc in last tr/dc of shell below, 2ch, shell in shell, 1ch, 3tr/dc in second space of 1ch,

\* 1ch, 3tr/dc in next space of 1ch; rep from \*1 time, 1ch, 1tr/dc in third ch below, turn.

*Row 3:* 3ch, 2tr/dc in space of 1ch, \* 1ch, 3tr/dc in next space of 1ch; rep from \*1 time,

1ch, 1tr/dc in next space of 1ch, 1ch, shell in shell, 1dc/sc in last tr/dc of shell below, 2ch, shell in shell, 1ch, work 8 tr/dc with 1ch between in space between first 9 tr/dc below, turn.