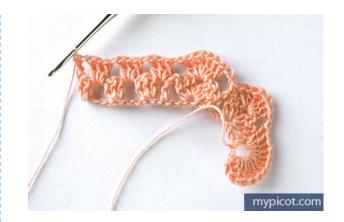

*Row 2:* 1 ch, 12 tr/dc in space of 3ch, 1ch, shell in shell, 1dc/sc in last tr/dc of shell below, 2ch, shell in shell, 1ch, 3tr/dc in second space of 1ch,

\* 1ch, 3tr/dc in next space of 1ch; rep from \*1 time, 1ch, 1tr/dc in third ch below, turn.